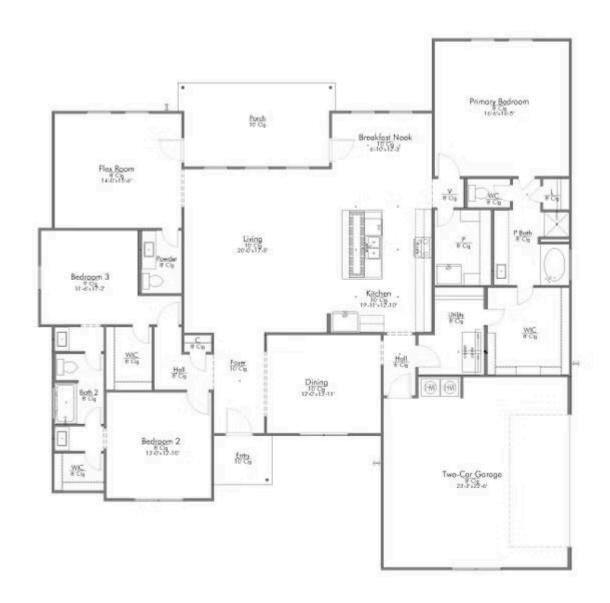

Step into our inviting 2560 floor plan, where the kitchen island stands as a symbol of gathering, seamlessly blending with the open living space to foster connection and conversation.

Here, culinary creativity flourishes, and a cozy breakfast nook invites you to savor leisurely moments. Journeying further, you'll discover the sanctuary of the primary bedroom. The expansive walk-in closet gracefully connects to a spacious utility room, offering practicality without sacrificing style. The 2560 boasts a versatile flex room, awaiting your personal touch.