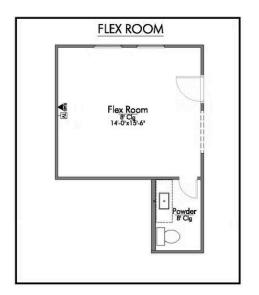

Step into our inviting 2560 floor plan, where the kitchen island stands as a symbol of gathering, seamlessly blending with the open living space to foster connection and conversation.

Here, culinary creativity flourishes, and a cozy breakfast nook invites you to savor leisurely moments. Journeying further, you'll discover the sanctuary of the primary bedroom. The expansive walk-in closet gracefully connects to a spacious utility room, offering practicality without sacrificing style. The 2560 boasts a versatile flex room, awaiting your personal touch.