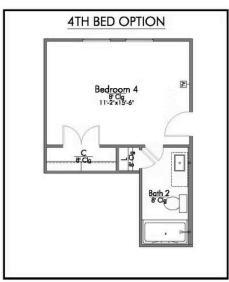

Step into our inviting 2560 floor plan, where the kitchen island stands as a symbol of gathering, seamlessly blending with the open living space to foster connection and conversation.

Here, culinary creativity flourishes, and a cozy breakfast nook invites you to savor leisurely moments. Journeying further, you'll discover the sanctuary of the primary bedroom. The expansive walk-in closet gracefully connects to a spacious utility room, offering practicality without sacrificing style. The 2560 boasts a versatile flex room, awaiting your personal touch.