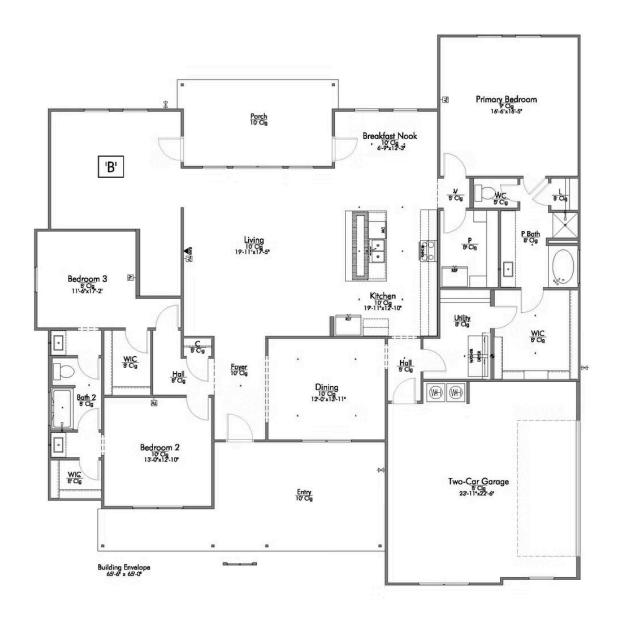

Step into our inviting 2560 floor plan, where the kitchen island stands as a symbol of gathering, seamlessly blending with the open living space to foster connection and conversation.

Here, culinary creativity flourishes, and a cozy breakfast nook invites you to savor leisurely moments. Journeying further, you'll discover the sanctuary of the primary bedroom. The expansive walk-in closet gracefully connects to a spacious utility room, offering practicality without sacrificing style. The 2560 boasts a versatile flex room, awaiting your personal touch.