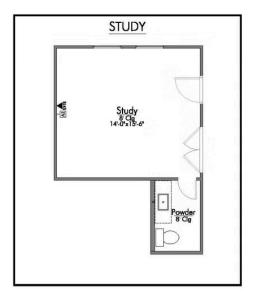

Step into our inviting 2560 floor plan, where the kitchen island stands as a symbol of gathering, seamlessly blending with the open living space to foster connection and conversation.

Here, culinary creativity flourishes, and a cozy breakfast nook invites you to savor leisurely moments. Journeying further, you'll discover the sanctuary of the primary bedroom. The expansive walk-in closet gracefully connects to a spacious utility room, offering practicality without sacrificing style. The 2560 boasts a versatile flex room, awaiting your personal touch.