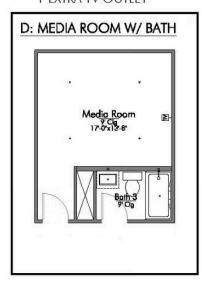

New and improved! Walk into perfection in this spacious, welcoming floor plan! With a formal study, new open kitchen layout, formal dining area, and living room that flow together seamlessly, this floor plan is sure to please those looking for the ideal family home! The Livingston offers a large media room for kids and adults alike. Our favorite feature is a little surprise that's on the second story of the home that you'll just have to see for yourself.

### The 2516 Robertson County Community

LOCATE:
1 EXTRA TV OUTLET

LOCATE:
1 EXTRA TV OUTLET

LOCATE:
1 EXTRA TV OUTLET