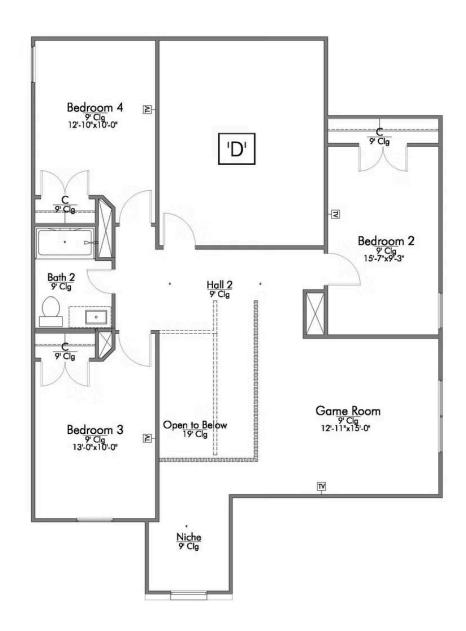

#### The 2516

#### **Robertson County**

PRICE FROM:

\$302,900

2,596 Ft<sup>2</sup>

4 Bedrooms

2.5 Bathrooms

2 Car Garage

Some images shown may be from a previously built Stylecraft home of similar design. Actual options, colors, and selections may vary. Contact us for details!

New and improved! Walk into perfection in this spacious, welcoming floor plan! With a formal study, new open kitchen layout, formal dining area, and living room that flow together seamlessly, this floor plan is sure to please those looking for the ideal family home! The Livingston offers a large media room for kids and adults alike. Our favorite feature is a little surprise that's on the second story of the home that you'll just have to see for yourself.