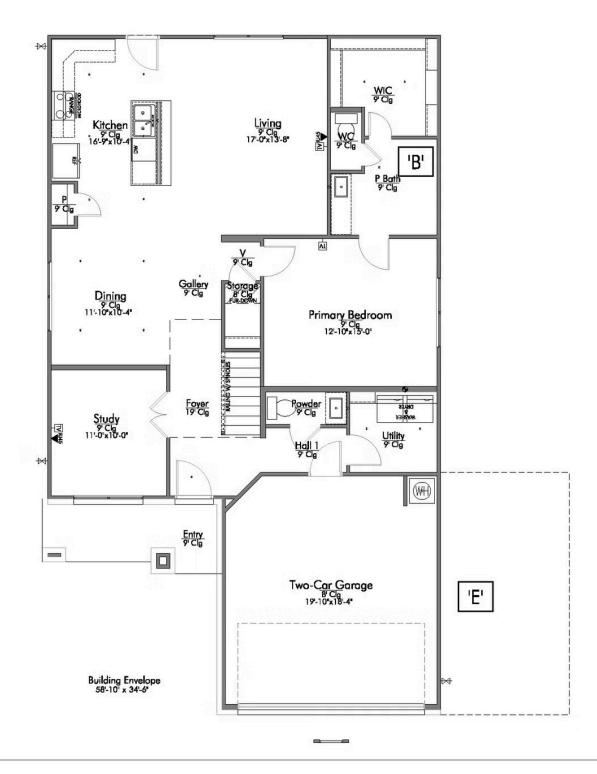

#### The 2516

#### **Robertson County**

PRICE FROM:

\$302,900

2,596 Ft<sup>2</sup>

4 Bedrooms

2.5 Bathrooms

2 Car Garage

Some images shown may be from a previously built Stylecraft home of similar design. Actual options, colors, and selections may vary. Contact us for details!

New and improved! Walk into perfection in this spacious, welcoming floor plan! With a formal study, new open kitchen layout, formal dining area, and living room that flow together seamlessly, this floor plan is sure to please those looking for the ideal family home! The Livingston offers a large media room for kids and adults alike. Our favorite feature is a little surprise that's on the second story of the home that you'll just have to see for yourself.