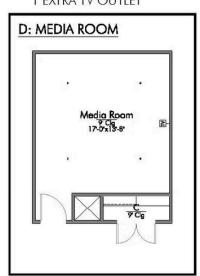

New and improved! Walk into perfection in this spacious, welcoming floor plan! With a formal study, new open kitchen layout, formal dining area, and living room that flow together seamlessly, this floor plan is sure to please those looking for the ideal family home! The Livingston offers a large media room for kids and adults alike. Our favorite feature is a little surprise that's on the second story of the home that you'll just have to see for yourself.

### The 2516 Robertson County Community

LOCATE:
1 EXTRA TV OUTLET

LOCATE:
1 EXTRA TV OUTLET

LOCATE:
1 EXTRA TV OUTLET