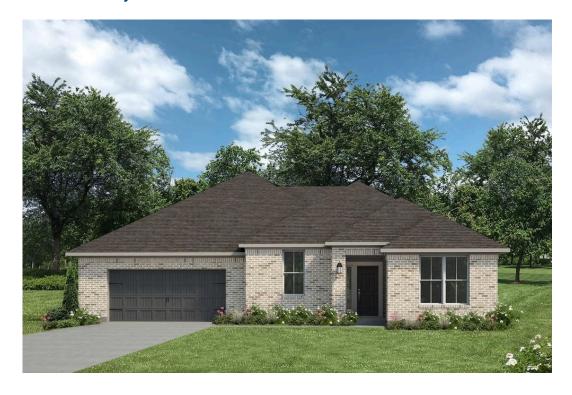

### The 2483

#### **Robertson County**

PRICE FROM:

\$311,900

2,551 Ft<sup>2</sup>

4 Bedrooms

3 Bathrooms

🔁 2 Car Garage

## Some images shown may be from a previously built Stylecraft home of similar design. Actual options, colors, and selections may vary. Contact us for details!

The charm and functionality of this 4 bedroom, 3 bath home is truly inviting. We love the luxurious feel of this one-story home. The abundant counter space and storage in the kitchen, which opens to your expansive and well-lit living room combine to create the perfect gathering space for your family. The galley-style hallway entrance leads you to the formal dining and through the living area you'll find the large covered back porch. Each bedroom is thoughtfully designed, to include large closets, and an additional ensuite bath. Your master suite is finished with dual walk-in closets, an oversized corner garden tub, and dual master vanities.