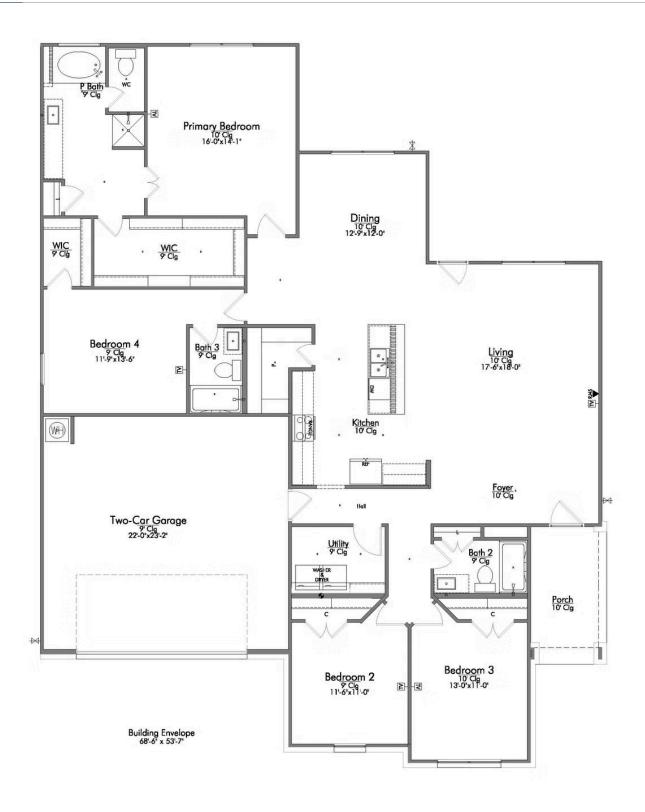

Prepare to be swept away by the luxurious and spacious one-story, 4 bedroom, 3 bath floor plan that will capture your heart. The intelligent design of this home maximizes the amount of living space available on a single floor. Step inside and be amazed by the open concept kitchen, living, and dining room combination which provides a stunning backdrop for entertaining and family gatherings. With a large center island, and walk-in pantry - the kitchen acts as the heart of this home.

The primary suite is a standout feature of this home. The abundance of natural light pouring in from the large windows creates a warm