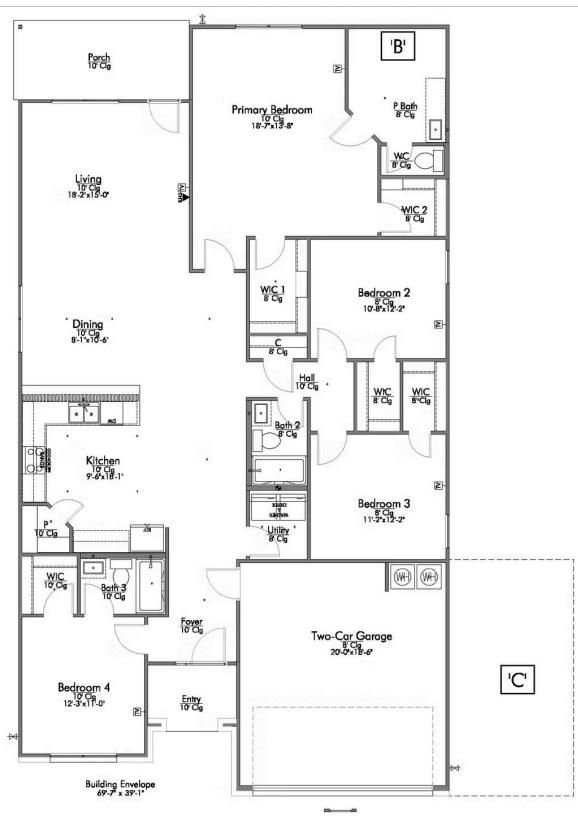

## **Robertson County**

PRICE FROM:

\$262,900

2,043 Ft<sup>2</sup>

4 Bedrooms

3 Bathrooms

2 Car Garage

Some images shown may be from a previously built Stylecraft home of similar design. Actual options, colors, and selections may vary. Contact us for details!

This 4 bedroom, 2 bath home is exactly what you've been looking for. It's the perfect home for a multi-generational family, those looking for a private space for guests, or added privacy for one of your children. With walk-in closets in every bedroom and dual walk-in closets in the primary, you won't run out of storage space. Walk into your open concept living area, where you'll have more than enough room to cuddle up or host all of your friends and family.