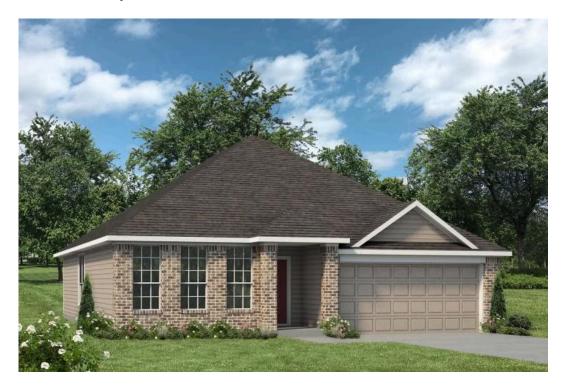

## The 1818

## **Robertson County**

PRICE FROM:

\$242,900

1,841 Ft<sup>2</sup>

3 Bedrooms

2 Bathrooms

2 Car Garage

Some images shown may be from a previously built Stylecraft home of similar design. Actual options, colors, and selections may vary. Contact us for details!

If charm and elegance are what you're looking for – Welcome home! A favorite of many, the 1818 has several features that make it stand out from the rest. From the moment you see the exterior, you're captivated. Interior features include dual living areas to use as you choose, a large kitchen with granite-topped island that is open through the dining and living room, stunning windows flowing with natural light, an optional study alcove, and a spacious primary suite.