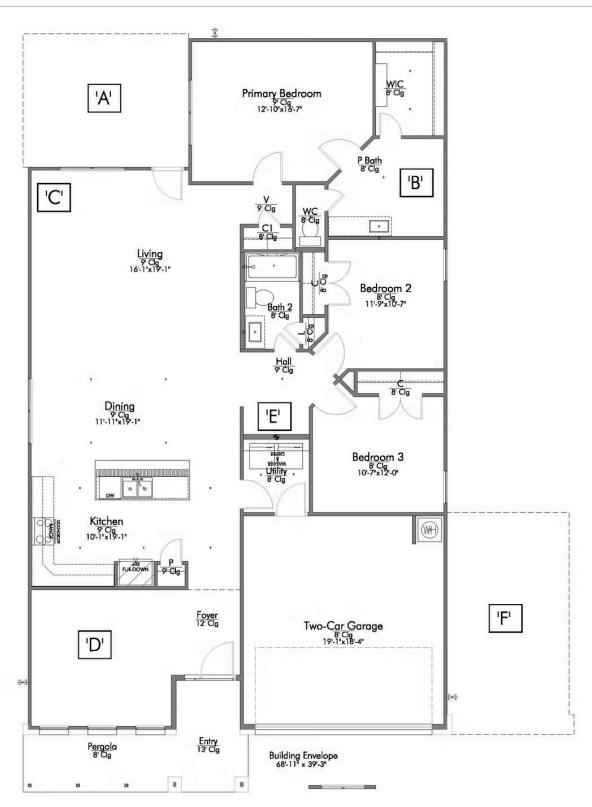

If charm and elegance are what you're looking for – Welcome home! A favorite of many, the 1818 has several features that make it stand out from the rest. From the moment you see the exterior, you're captivated. Interior features include dual living areas to use as you choose, a large kitchen with granite-topped island that is open through the dining and living room, stunning windows flowing with natural light, an optional study alcove, and a spacious primary suite.