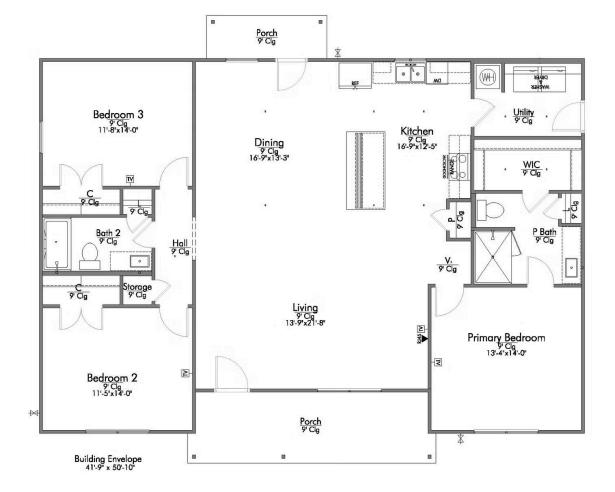

## The 1694 Robertson County

## PRICE FROM: **\$246,900**

| 2 | 1,694 Ft <sup>2</sup> |
|---|-----------------------|
| e | 3 Bedrooms            |

2 Bathrooms

In continuous effort by Stylecraft Builders to improve the quality of your home, we reserve the right to change features, prices, plans and specifications without notice. Floorplans and elevation renderings are artists' conceptiions only. Significant changes may be made during or after the construction of the model homes. Stylecraft Builders reserves the right to modify, relocate or eliminate any or all of the features, specifications, plan utilities, design or shape thereof, all without notice or obligations to any purchaser. Price range reflects base price only. Location premiums will be charged for certain locations and are not included in the base price of the home. Additional association fees may apply. Other fees may also apply. Amenities are proposed and planned or may be under construction. All square footages are approximate square footages of the total livable space. Water heater location deemed per city municipality code. Please see your onsite sales associate for additional information and more details. © 2022 Stylecraft Builders.