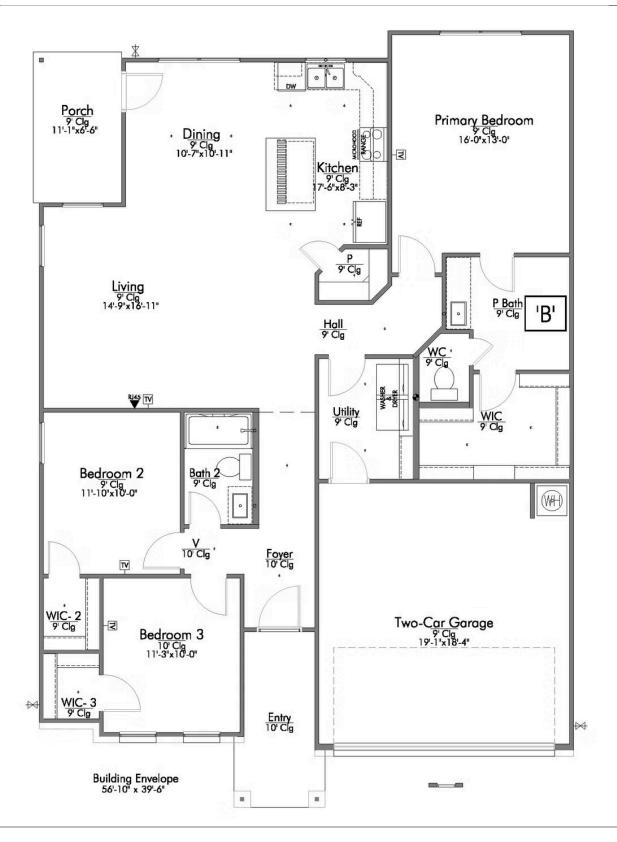

A popular choice among families seeking large gathering spaces and ample storage, the 1514 offers luxury living with 3 bedrooms and 2 baths. This beautiful home features large secondary bedrooms with walk-in closets. Open living, dining and kitchen provides abundant space, without all of the cost. Picture yourself washing your dishes as you look out your window as your children play after dinner. The primary bedroom suite is fit for a king-sized bed, and features a large walk-in closet.