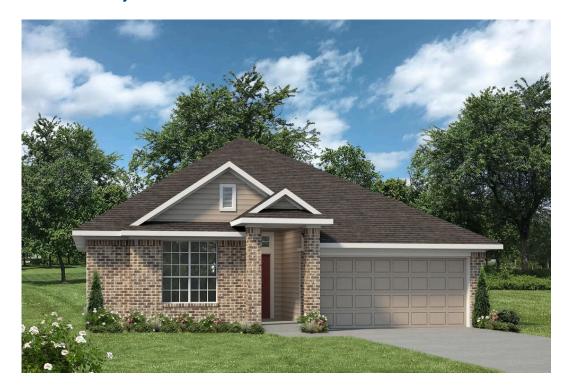

## The 1514

## **Robertson County**

PRICE FROM:

\$223,900

1,517 Ft<sup>2</sup>

3 Bedrooms

2 Bathrooms

2 Car Garage

Some images shown may be from a previously built Stylecraft home of similar design. Actual options, colors, and selections may vary. Contact us for details!

A popular choice among families seeking large gathering spaces and ample storage, the 1514 offers luxury living with 3 bedrooms and 2 baths. This beautiful home features large secondary bedrooms with walk-in closets. Open living, dining and kitchen provides abundant space, without all of the cost. Picture yourself washing your dishes as you look out your window as your children play after dinner. The primary bedroom suite is fit for a king-sized bed, and features a large walk-in closet.