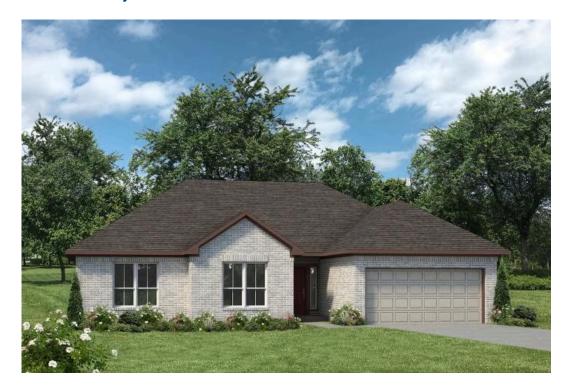

## The 1500

## **Robertson County**

PRICE FROM:

\$224,900

1,548 Ft<sup>2</sup>

3 Bedrooms

2 Bathrooms

2 Car Garage

Some images shown may be from a previously built Stylecraft home of similar design. Actual options, colors, and selections may vary. Contact us for details!

Welcome to The 1500 by Stylecraft On Your Lot! Step into the foyer and be greeted by an inviting open common space. The kitchen, featuring a convenient peninsula with a sink, flows seamlessly into the dining room, which offers easy access to the backyard–perfect for indoor-outdoor living.