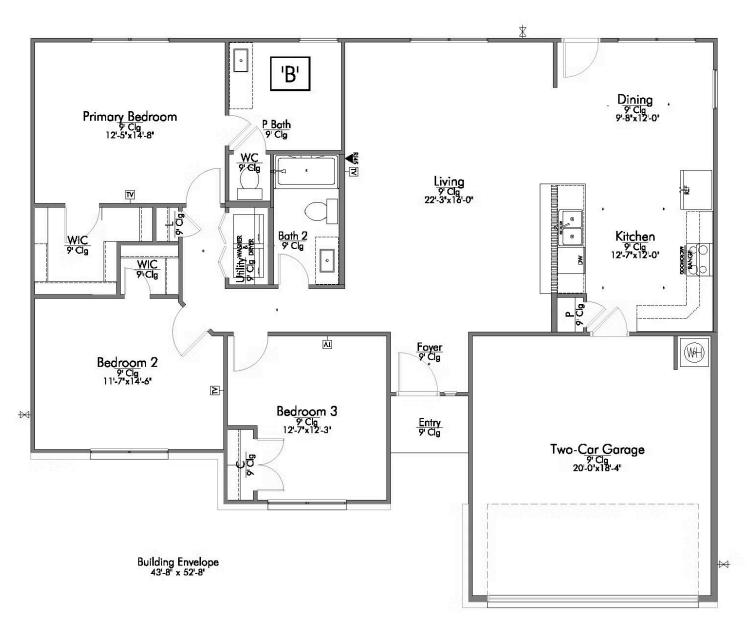

Welcome to The 1500 by Stylecraft On Your Lot! Step into the foyer and be greeted by an inviting open common space. The kitchen, featuring a convenient peninsula with a sink, flows seamlessly into the dining room, which offers easy access to the backyard–perfect for indoor-outdoor living.