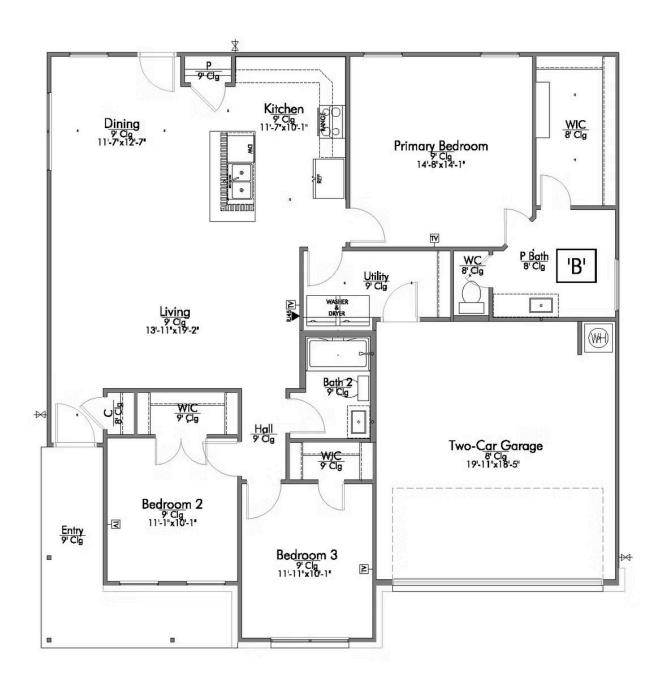

## The 1422

**Robertson County** 

PRICE FROM:

\$215,900

1,445 Ft<sup>2</sup>

3 Bedrooms

2 Bathrooms

🔁 2 Car Garage

Some images shown may be from a previously built Stylecraft home of similar design. Actual options, colors, and selections may vary. Contact us for details!

Introducing The 1422 by Stylecraft On Your Lot, a beautifully designed 3 bed, 2 bath home with a split floor plan for optimal privacy. The open common space features a modern kitchen with an island that flows into the dining and living areas, perfect for family gatherings.

Enjoy ample storage throughout, including walk-in closets in the secondary bedrooms, a welcoming entry closet, and a spacious pantry.

## The 1422 Robertson County Community

Building Envelope 45'-9" x 44'-11"