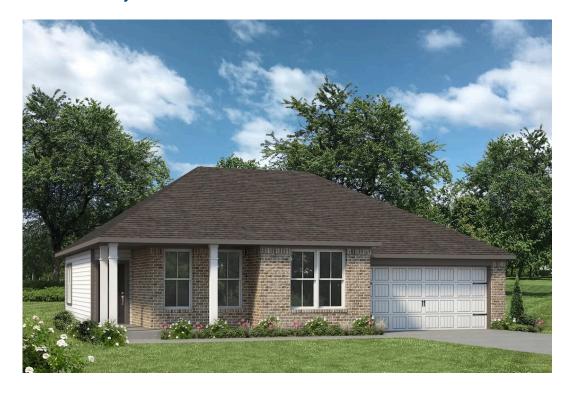

## The 1422

**Robertson County** 

PRICE FROM:

\$215,900

1,445 Ft<sup>2</sup>

3 Bedrooms

2 Bathrooms

🔁 2 Car Garage

Some images shown may be from a previously built Stylecraft home of similar design. Actual options, colors, and selections may vary. Contact us for details!

Introducing The 1422 by Stylecraft On Your Lot, a beautifully designed 3 bed, 2 bath home with a split floor plan for optimal privacy. The open common space features a modern kitchen with an island that flows into the dining and living areas, perfect for family gatherings.