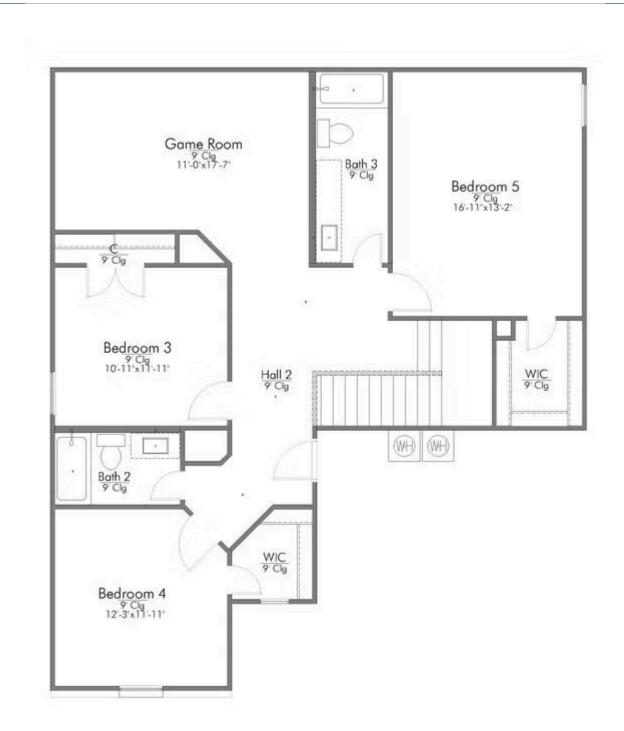

Some images shown may be from a previously built Stylecraft home of similar design. Actual options, colors, and selections may vary. Contact us for details!

This floor plan is one of our favorites because of the way the layout perfectly combines functionality and style! With 4 bedrooms and 3.5 baths, this home is inviting and endearing, while still remaining elegant. We think you will love the way the kitchen looks out into the dining room and living room, how inviting the master bedroom is with its vaulted ceilings, and how spacious each closet in the home is. The utility room acts as a traditional mudroom, connecting the kitchen to the garage. In the kitchen you'll find one of the largest pantries in our portfolio – with plenty of built-in storage to feed everyone in your family. Upstairs you'll find 3 additional bedrooms, a large game room that can be converted into a 5th bedroom, and 2 additional full baths.