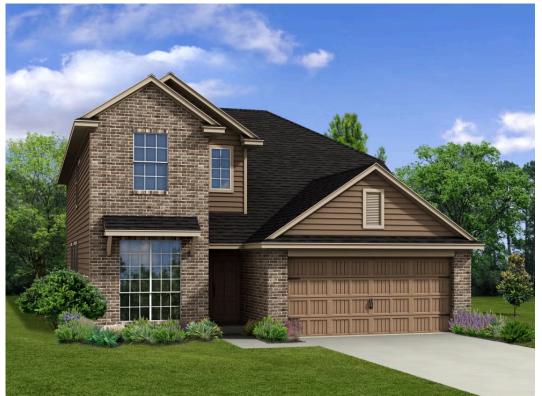

## The 2820

**Polk County** 

PRICE FROM:

\$327,900

2,823 Ft<sup>2</sup>

**□** 5 Bedrooms

3.5 Bathrooms

🗎 2 Car Garage

Some images shown may be from a previously built Stylecraft home of similar design. Actual options, colors, and selections may vary. Contact us for details!

This floor plan is one of our favorites because of the way the layout perfectly combines functionality and style! With 4 bedrooms and 3.5 baths, this home is inviting and endearing, while still remaining elegant. We think you will love the way the kitchen looks out into the dining room and living room, how inviting the master bedroom is with its vaulted ceilings, and how spacious each closet in the home is. The utility room acts as a traditional mudroom, connecting the kitchen to the garage. In the kitchen you'll find one of the largest pantries in our portfolio – with plenty of built-in storage to feed everyone in your family. Upstairs you'll find 3 additional bedrooms, a large game room that can be converted into a 5th bedroom, and 2 additional full baths.