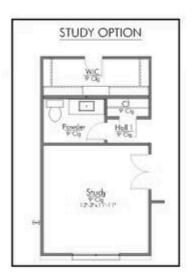

Some images shown may be from a previously built Stylecraft home of similar design. Actual options, colors, and selections may vary. Contact us for details!

This floor plan is one of our favorites because of the way the layout perfectly combines functionality and style! With 4 bedrooms and 3.5 baths, this home is inviting and endearing, while still remaining elegant. We think you will love the way the kitchen looks out into the dining room and living room, how inviting the master bedroom is with its vaulted ceilings, and how spacious each closet in the home is. The utility room acts as a traditional mudroom, connecting the kitchen to the garage. In the kitchen you'll find one of the largest pantries in our portfolio – with plenty of built-in storage to feed everyone in your family. Upstairs you'll find 3 additional bedrooms, a large game room that can be converted into a 5th bedroom, and 2 additional full baths.