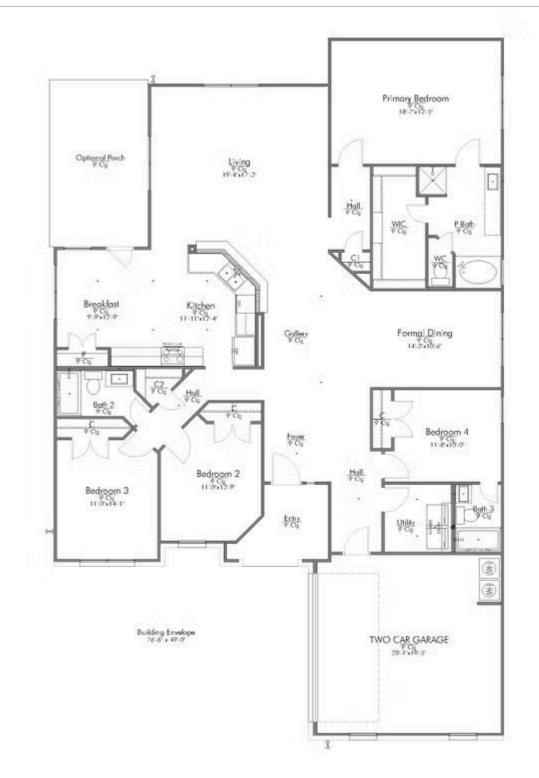

## **Polk County**

PRICE FROM:

\$288,900

2,375 Ft<sup>2</sup>

4 Bedrooms

3 Bathrooms

🔁 2 Car Garage

Welcome to this charming 4-bedroom, 3-bathroom home, thoughtfully designed to combine functionality and elegance for modern living.

Upon entry, you'll find a private hallway to the right, leading to a fourth bedroom with its own bathroom—an ideal guest suite or secluded retreat. The utility room and access to the side-load two-car garage are also conveniently located along this hallway.

Straight ahead from the entry, the home opens into a spacious, light-filled formal dining room, which seamlessly flows into the kitchen. The kitchen is both stylish and practical, featuring a cornered island, ample counter space, and a pantry tucked behind the adjoining breakfast nook. The breakfast nook, with its backyard access, provides the perfect space for casual meals or morning coffee.