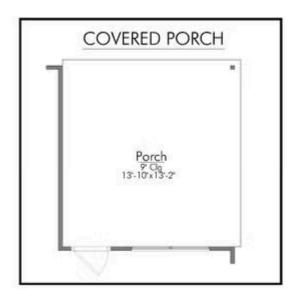

As you enter, you'll find a formal dining room to your right, ideal for gatherings and special occasions. Flowing seamlessly from there, the heart of the home unfolds into a beautiful kitchen complete with an inviting island, perfect for meal prep or casual conversations. The open-concept living room is designed for relaxation and entertainment, while the cozy breakfast nook leads you to the back porch,