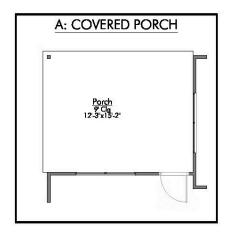

Some images shown may be from a previously built Stylecraft home of similar design. Actual options, colors, and selections may vary. Contact us for details!

If charm and elegance are what you're looking for – Welcome home! A favorite of many, the 1818 has several features that make it stand out from the rest. From the moment you see the exterior, you're captivated. Interior features include dual living areas to use as you choose, a large kitchen with granite-topped island that is open through the dining and living room, stunning windows flowing with natural light, an optional study alcove, and a spacious primary suite.