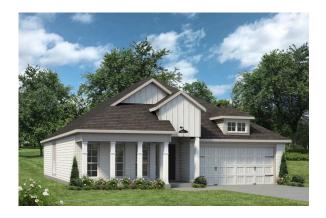

Some images shown may be from a previously built Stylecraft home of similar design. Actual options, colors, and selections may vary. Contact us for details!

If charm and elegance are what you're looking for – Welcome home! A favorite of many, the 1818 has several features that make it stand out from the rest. From the moment you see the exterior, you're captivated. Interior features include dual living areas to use as you choose, a large kitchen with granite-topped island that is open through the dining and living room, stunning windows flowing with natural light, an optional study alcove, and a spacious primary suite.