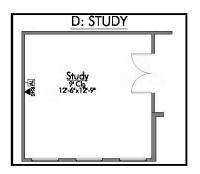

Some images shown may be from a previously built Stylecraft home of similar design. Actual options, colors, and selections may vary. Contact us for details!

If charm and elegance are what you're looking for – Welcome home! A favorite of many, the 1818 has several features that make it stand out from the rest. From the moment you see the exterior, you're captivated. Interior features include dual living areas to use as you choose, a large kitchen with granite-topped island that is open through the dining and living room, stunning windows flowing with natural light, an optional study alcove, and a spacious primary suite.