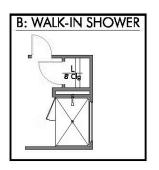

Some images shown may be from a previously built Stylecraft home of similar design. Actual options, colors, and selections may vary. Contact us for details!

If charm and elegance are what you're looking for – Welcome home! A favorite of many, the 1818 has several features that make it stand out from the rest. From the moment you see the exterior, you're captivated. Interior features include dual living areas to use as you choose, a large kitchen with granite-topped island that is open through the dining and living room, stunning windows flowing with natural light, an optional study alcove, and a spacious primary suite.