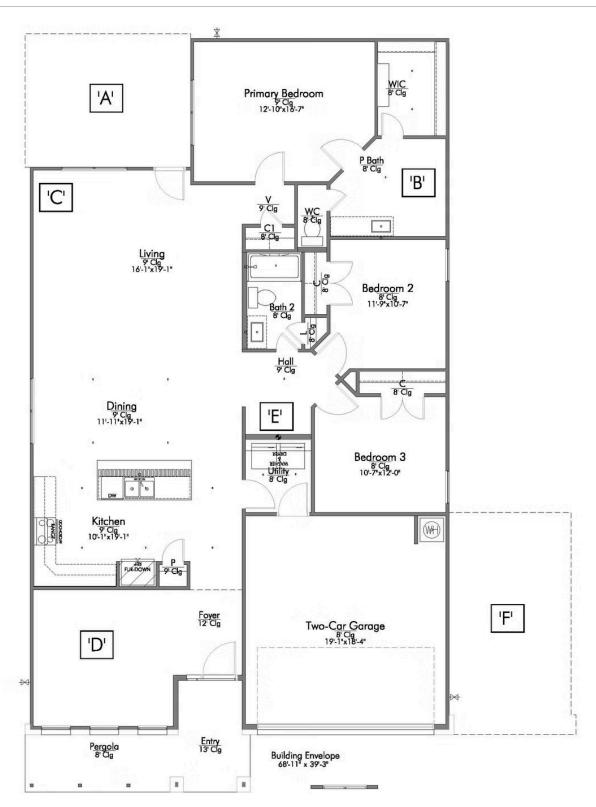

## The 1818

**Polk County** 

PRICE FROM:

\$240,900

1,841 Ft<sup>2</sup>

3 Bedrooms

2 Bathrooms

2 Car Garage

Some images shown may be from a previously built Stylecraft home of similar design. Actual options, colors, and selections may vary. Contact us for details!

If charm and elegance are what you're looking for – Welcome home! A favorite of many, the 1818 has several features that make it stand out from the rest. From the moment you see the exterior, you're captivated. Interior features include dual living areas to use as you choose, a large kitchen with granite-topped island that is open through the dining and living room, stunning windows flowing with natural light, an optional study alcove, and a spacious primary suite.