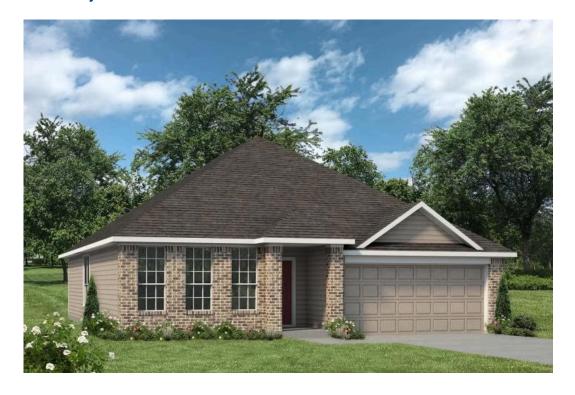

## The 1818

**Polk County** 

PRICE FROM:

\$240,900

1,841 Ft<sup>2</sup>

3 Bedrooms

2 Bathrooms

2 Car Garage

Some images shown may be from a previously built Stylecraft home of similar design. Actual options, colors, and selections may vary. Contact us for details!

If charm and elegance are what you're looking for – Welcome home! A favorite of many, the 1818 has several features that make it stand out from the rest. From the moment you see the exterior, you're captivated. Interior features include dual living areas to use as you choose, a large kitchen with granite-topped island that is open through the dining and living room, stunning windows flowing with natural light, an optional study alcove, and a spacious primary suite.