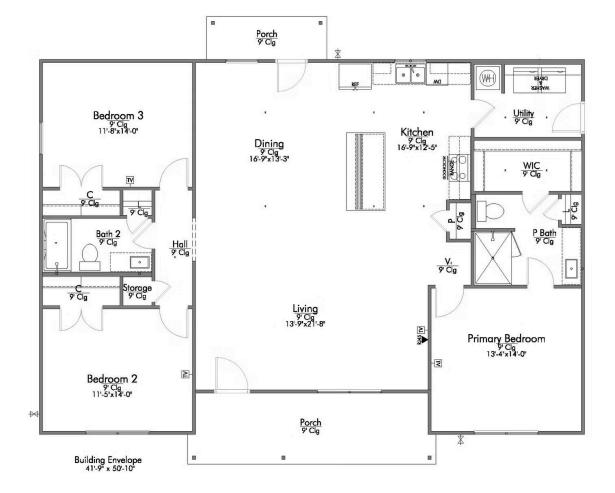

## The 1694 Polk County

## PRICE FROM: **\$244,900**

| 2 | 1,694 Ft <sup>2</sup> |
|---|-----------------------|
| ഘ | 3 Bedrooms            |

2 Bathrooms

In continuous effort by Stylecraft Builders to improve the quality of your home, we reserve the right to change features, prices, plans and specifications without notice. Floorplans and elevation renderings are artists' conceptiions only. Significant changes may be made during or after the construction of the model homes. Stylecraft Builders reserves the right to modify, relocate or eliminate any or all of the features, specifications, plan utilities, design or shape thereof, all without notice or obligations to any purchaser. Price range reflects base price only. Location premiums will be charged for certain locations and are not included in the base price of the home. Additional association fees may apply. Other fees may also apply. Amenities are proposed and planned or may be under construction. All square footages are approximate square footages of the total livable space. Water heater location deemed per city municipality code. Please see your onsite sales associate for additional information and more details. © 2022 Stylecraft Builders.