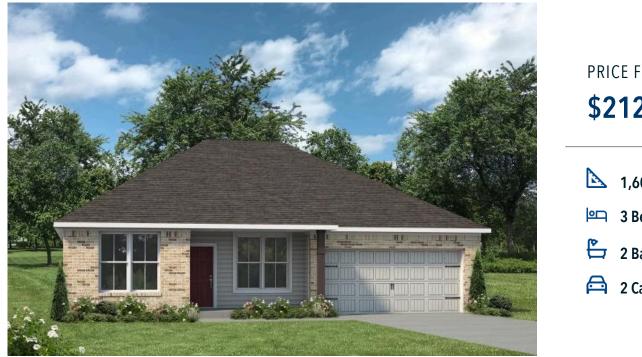

## The 1601 Polk County

PRICE FROM: \$212,900

Some images shown may be from a previously built Stylecraft home of similar design. Actual options, colors, and selections may vary. Contact us for details!

Welcome to the 1601 by Stylecraft On Your Lot! This charming 3 bed, 2 bath home starts with a covered front porch and a welcoming foyer that opens to a versatile Life Space-ideal for a home office, craft room, or play area. The opportunities for this space are plentiful! Choose what works best for your lifestyle.