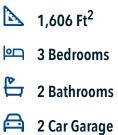

## The 1601 Polk County

PRICE FROM: \$212,900

Some images shown may be from a previously built Stylecraft home of similar design. Actual options, colors, and selections may vary. Contact us for details!

Welcome to the 1601 by Stylecraft On Your Lot! This charming 3 bed, 2 bath home starts with a covered front porch and a welcoming foyer that opens to a versatile Life Space-ideal for a home office, craft room, or play area. The opportunities for this space are plentiful! Choose what works best for your lifestyle.