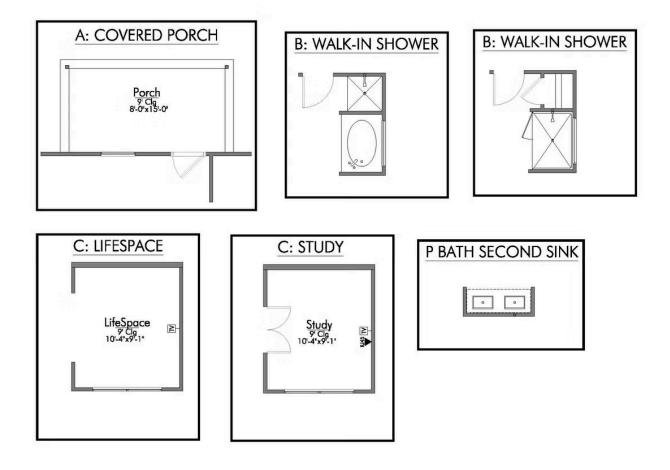

Welcome to the 1601 by Stylecraft On Your Lot! This charming 3 bed, 2 bath home starts with a covered front porch and a welcoming foyer that opens to a versatile Life Space-ideal for a home office, craft room, or play area. The opportunities for this space are plentiful! Choose what works best for your lifestyle.