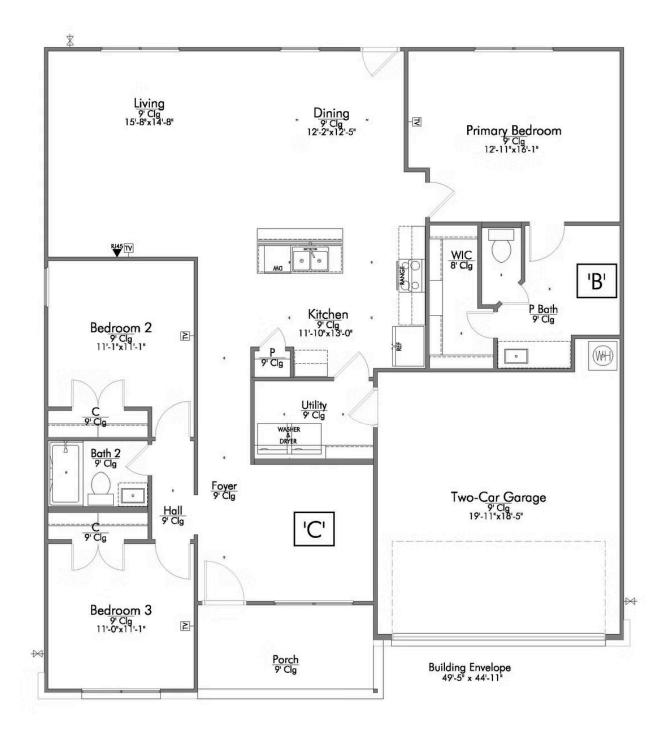

Welcome to the 1601 by Stylecraft On Your Lot! This charming 3 bed, 2 bath home starts with a covered front porch and a welcoming foyer that opens to a versatile Life Space-ideal for a home office, craft room, or play area. The opportunities for this space are plentiful! Choose what works best for your lifestyle.