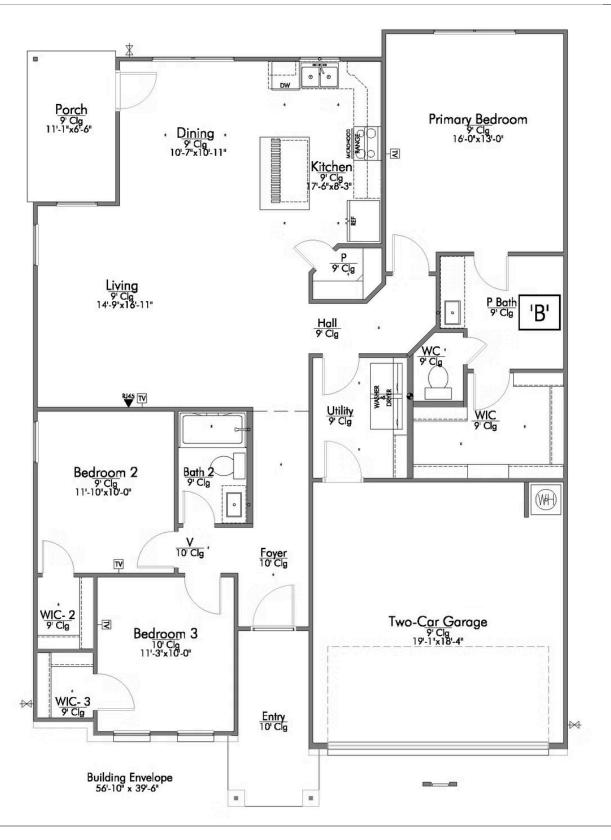

## The 1514

**Polk County** 

PRICE FROM:

\$221,900

1,517 Ft<sup>2</sup>

3 Bedrooms

2 Bathrooms

2 Car Garage

Some images shown may be from a previously built Stylecraft home of similar design. Actual options, colors, and selections may vary. Contact us for details!

A popular choice among families seeking large gathering spaces and ample storage, the 1514 offers luxury living with 3 bedrooms and 2 baths. This beautiful home features large secondary bedrooms with walk-in closets. Open living, dining and kitchen provides abundant space, without all of the cost. Picture yourself washing your dishes as you look out your window as your children play after dinner. The primary bedroom suite is fit for a king-sized bed, and features a large walk-in closet.