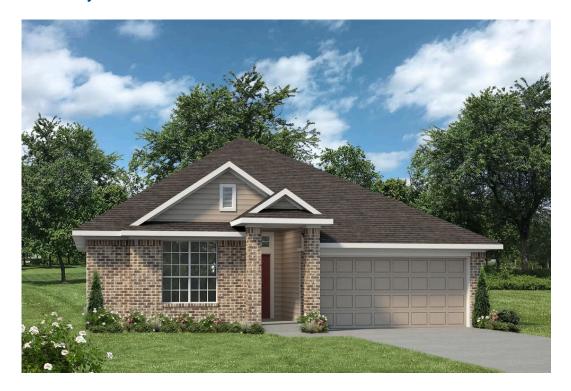

## The 1514

**Polk County** 

PRICE FROM:

\$221,900

1,517 Ft<sup>2</sup>

3 Bedrooms

2 Bathrooms

2 Car Garage

Some images shown may be from a previously built Stylecraft home of similar design. Actual options, colors, and selections may vary. Contact us for details!

A popular choice among families seeking large gathering spaces and ample storage, the 1514 offers luxury living with 3 bedrooms and 2 baths. This beautiful home features large secondary bedrooms with walk-in closets. Open living, dining and kitchen provides abundant space, without all of the cost. Picture yourself washing your dishes as you look out your window as your children play after dinner. The primary bedroom suite is fit for a king-sized bed, and features a large walk-in closet.