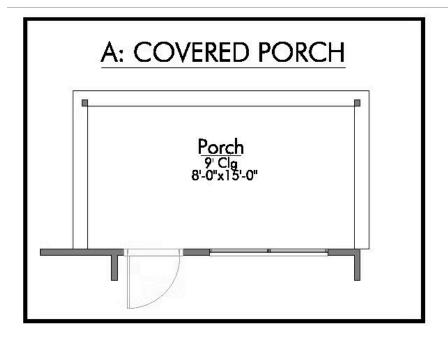

## The 1500

**Polk County** 

PRICE FROM:

\$222,900

1,548 Ft<sup>2</sup>

3 Bedrooms

2 Bathrooms

2 Car Garage