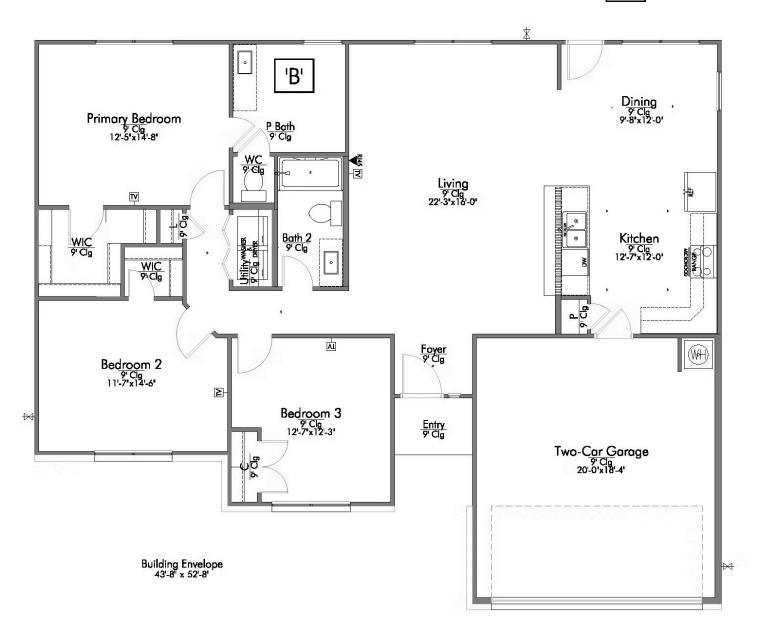

## The 1500

**Polk County** 

PRICE FROM:

\$222,900

1,548 Ft<sup>2</sup>

3 Bedrooms

2 Bathrooms

2 Car Garage

Some images shown may be from a previously built Stylecraft home of similar design. Actual options, colors, and selections may vary. Contact us for details!

Welcome to The 1500 by Stylecraft On Your Lot! Step into the foyer and be greeted by an inviting open common space. The kitchen, featuring a convenient peninsula with a sink, flows seamlessly into the dining room, which offers easy access to the backyard–perfect for indoor-outdoor living.