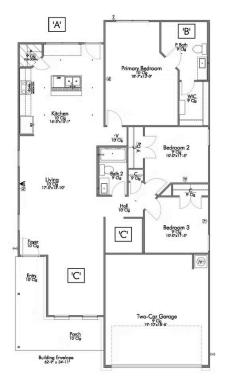

## Some images shown may be from a previously built Stylecraft home of similar design. Actual options, colors, and selections may vary. Contact us for details!

If you're wanting options and flexibility, this floor plan is exactly what you're looking for! This beautiful 3 bedroom, 2 bath home is thoughtfully designed to have three different options for the front room: a formal dining room, study, or 4th bedroom. You'll absolutely love the way the kitchen seamlessly flows into the living room, giving you ample space to gather with your family. From the luxuriously large primary bedroom with seating area, to the exquisite selections Stylecraft offers, you are guaranteed to love this home!