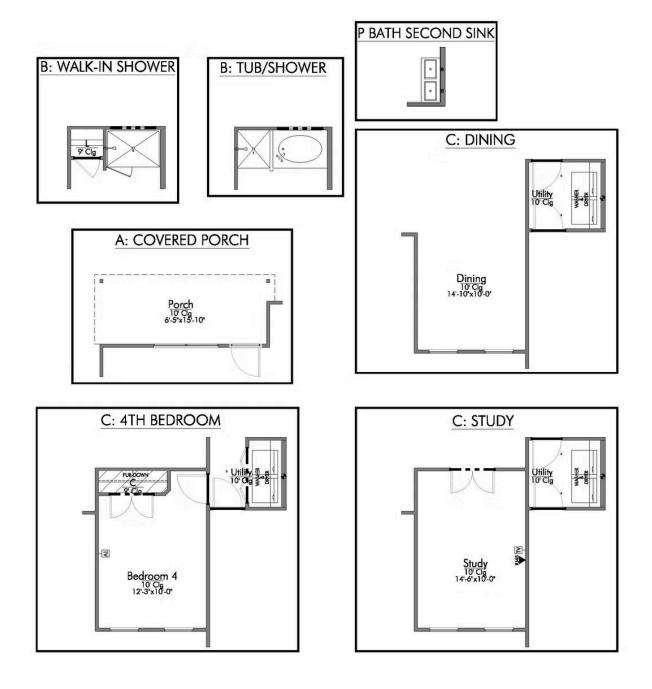

## Some images shown may be from a previously built Stylecraft home of similar design. Actual options, colors, and selections may vary. Contact us for details!

If you're wanting options and flexibility, this floor plan is exactly what you're looking for! This beautiful 3 bedroom, 2 bath home is thoughtfully designed to have three different options for the front room: a formal dining room, study, or 4th bedroom. You'll absolutely love the way the kitchen seamlessly flows into the living room, giving you ample space to gather with your family. From the luxuriously large primary bedroom with seating area, to the exquisite selections Stylecraft offers, you are guaranteed to love this home!