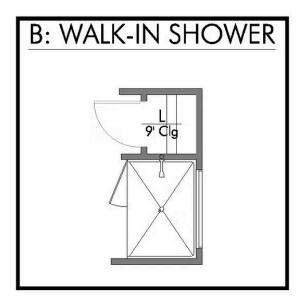

ty** 



PRICE FROM:

\$214,900

1,445 Ft<sup>2</sup>

3 Bedrooms

2 Bathrooms

🔁 2 Car Garage

Some images shown may be from a previously built Stylecraft home of similar design. Actual options, colors, and selections may vary. Contact us for details!

Introducing The 1422 by Stylecraft On Your Lot, a beautifully designed 3 bed, 2 bath home with a split floor plan for optimal privacy. The open common space features a modern kitchen with an island that flows into the dining and living areas, perfect for family gatherings.

Enjoy ample storage throughout, including walk-in closets in the secondary bedrooms, a welcoming entry closet, and a spacious pantry.











## The 1422 Polk County Community







Building Envelope 45'-9" x 44'-11"







## The 1422 Polk County Community