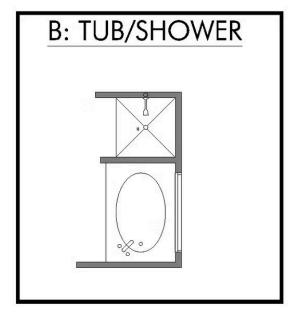

unty** 



PRICE FROM:

\$214,900

1,445 Ft<sup>2</sup>

3 Bedrooms

2 Bathrooms

🔁 2 Car Garage

Some images shown may be from a previously built Stylecraft home of similar design. Actual options, colors, and selections may vary. Contact us for details!

Introducing The 1422 by Stylecraft On Your Lot, a beautifully designed 3 bed, 2 bath home with a split floor plan for optimal privacy. The open common space features a modern kitchen with an island that flows into the dining and living areas, perfect for family gatherings.

Enjoy ample storage throughout, including walk-in closets in the secondary bedrooms, a welcoming entry closet, and a spacious pantry.











## The 1422 Polk County Community







Building Envelope 45'-9" x 44'-11"







## The 1422 Polk County Community