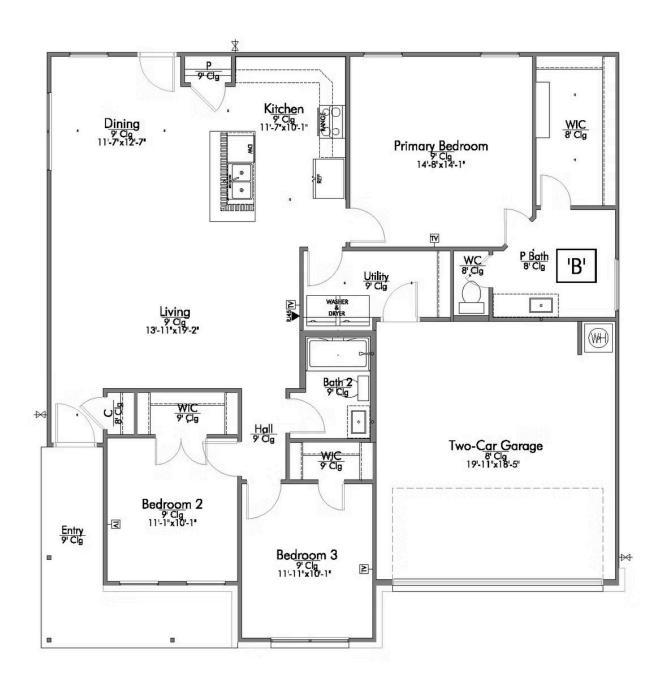

Enjoy ample storage throughout, including walk-in closets in the secondary bedrooms, a welcoming entry closet, and a spacious pantry.

## The 1422 Polk County Community

Building Envelope 45'-9" x 44'-11"