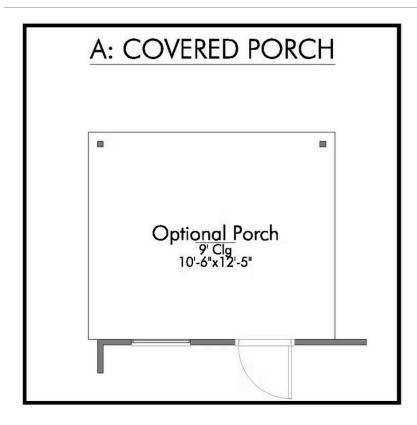

k County** 



PRICE FROM:

\$214,900

1,445 Ft<sup>2</sup>

3 Bedrooms

2 Bathrooms

🔁 2 Car Garage

Some images shown may be from a previously built Stylecraft home of similar design. Actual options, colors, and selections may vary. Contact us for details!

Introducing The 1422 by Stylecraft On Your Lot, a beautifully designed 3 bed, 2 bath home with a split floor plan for optimal privacy. The open common space features a modern kitchen with an island that flows into the dining and living areas, perfect for family gatherings.

Enjoy ample storage throughout, including walk-in closets in the secondary bedrooms, a welcoming entry closet, and a spacious pantry.











## The 1422 Polk County Community







Building Envelope 45'-9" x 44'-11"







## The 1422 Polk County Community