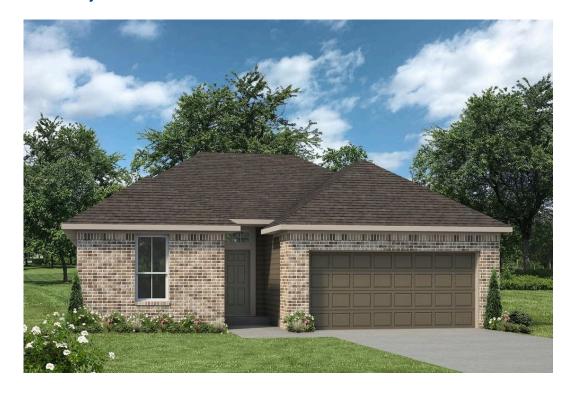

## The 1215

**Polk County** 

PRICE FROM:

\$195,900

1,225 Ft<sup>2</sup>

**□** 3 Bedrooms

🗎 2 Car Garage

The 1215 is a practical yet beautiful home that prioritizes space and affordability. With 3 bedrooms, 2 bathrooms, and a large living area, the home feels grand and spacious. The open kitchen and dining area is spacious and welcoming, and the primary bedroom features a walk-in closet, ensuring plenty of storage space.

This lovely cottage-style home offers three exterior designs to choose from, providing plenty of options to personalize your space. Stylecraft's included features lay the foundation for a beautiful home that you can customize to include all the features and finishes that best suit your lifestyle and preferences.