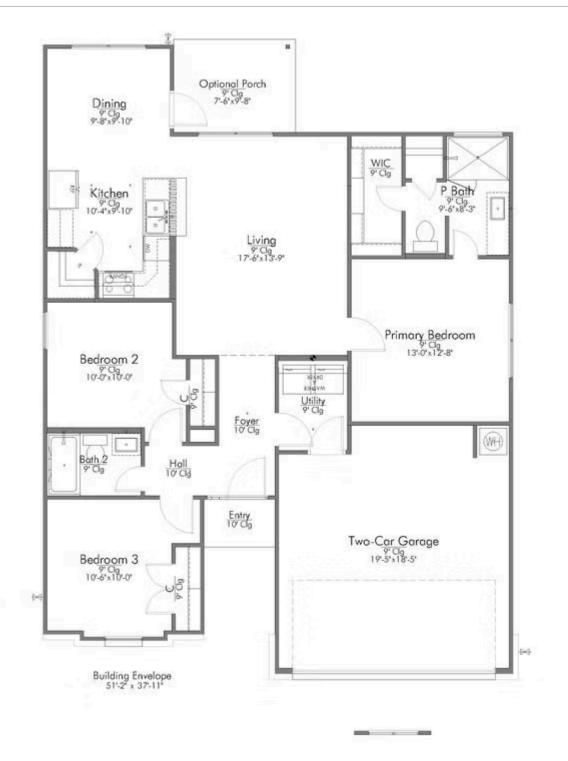

## The 1215

**Polk County** 

PRICE FROM:

\$195,900

1,225 Ft<sup>2</sup>

**□** 3 Bedrooms

🗎 2 Car Garage

The 1215 is a practical yet beautiful home that prioritizes space and affordability. With 3 bedrooms, 2 bathrooms, and a large living area, the home feels grand and spacious. The open kitchen and dining area is spacious and welcoming, and the primary bedroom features a walk-in closet, ensuring plenty of storage space.