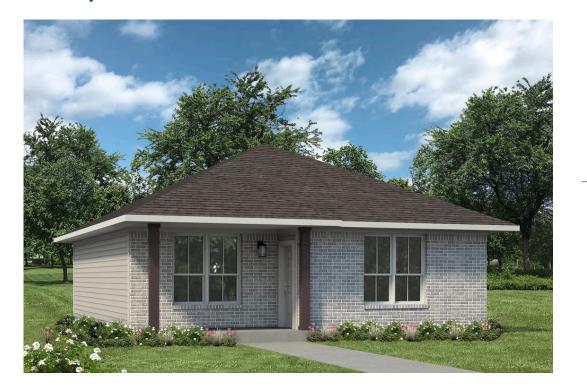

## The 1033 Polk County

PRICE FROM: **\$172,900** 

|   | 1,033 Ft <sup>2</sup> |
|---|-----------------------|
| e | 2 Bedrooms            |
| P | 1 Bathrooms           |

Some images shown may be from a previously built Stylecraft home of similar design. Actual options, colors, and selections may vary. Contact us for details!

Thoughtfully designed and perfectly sized, The 1033 offers 1,033 square feet of smart living space tailored for versatility and comfort. This 2-bedroom, 1-bathroom home is ideal for small families, young professionals, or those looking to build a charming casita on recreational land, whether it's for weekends at the ranch, hunting trips, or hosting guests.