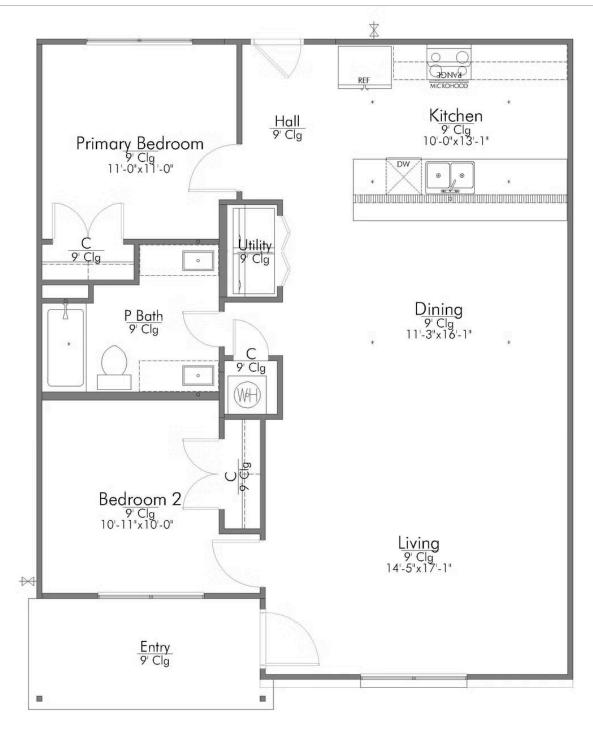

Upon entry, you're welcomed into an open-concept living and dining area that flows seamlessly into the kitchen, creating a warm and

Stylecraft Builders reserves the right to change features, prices, plans and specifications without notice. Additional association fees may apply. Other fees may also apply. Please see your onsite sales associate for additional information and more details. ©2025 Stylecraft Builders.

Building Envelope 37'-10" x 30'-9"

In continuous effort by Stylecraft Builders to improve the quality of your home, we reserve the right to change features, prices, plans and specifications without notice. Floorplans and elevation renderings are artists' conceptiions only. Significant changes may be made during or after the construction of the model homes. Stylecraft Builders reserves the right to modify, relocate or eliminate any or all of the features, specifications, plan utilities, design or shape thereof, all without notice or obligations to any purchaser. Price range reflects base price only. Location premiums will be charged for certain locations and are not included in the base price of the home. Additional association fees may apply. Other fees may also apply. Amenities are proposed and planned or may be under construction. All square footages are approximate square footages of the total livable space. Water heater location deemed per city municipality code. Please see your onsite sales associate for additional information and more details. © 2022 Stylecraft Builders.