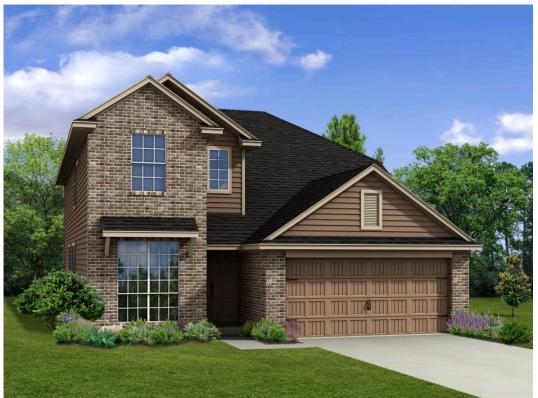

## The 2820

**Montgomery County** 

PRICE FROM:

\$327,900

2,823 Ft<sup>2</sup>

**□** 5 Bedrooms

3.5 Bathrooms

🗎 2 Car Garage

Some images shown may be from a previously built Stylecraft home of similar design. Actual options, colors, and selections may vary. Contact us for details!

This floor plan is one of our favorites because of the way the layout perfectly combines functionality and style! With 4 bedrooms and 3.5 baths, this home is inviting and endearing, while still remaining elegant. We think you will love the way the kitchen looks out into the dining room and living room, how inviting the master bedroom is with its vaulted ceilings, and how spacious each closet in the home is. The utility room acts as a traditional mudroom, connecting the kitchen to the garage. In the kitchen you'll find one of the largest pantries in our portfolio – with plenty of built-in storage to feed everyone in your family. Upstairs you'll find 3 additional bedrooms, a large game room that can be converted into a 5th bedroom, and 2 additional full baths.