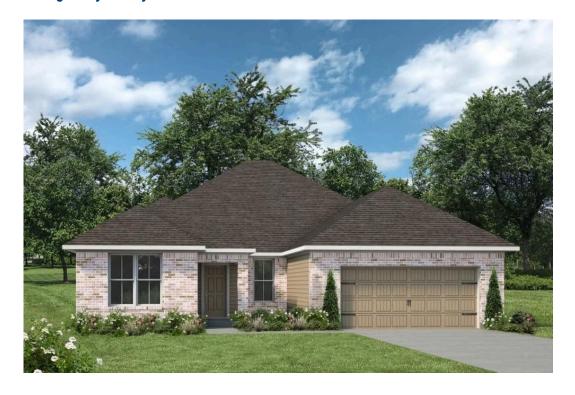

## The 2478

## **Montgomery County**

PRICE FROM:

\$295,900

2,492 Ft<sup>2</sup>

4 Bedrooms

3 Bathrooms

2 Car Garage

Some images shown may be from a previously built Stylecraft home of similar design. Actual options, colors, and selections may vary. Contact us for details!

Showcasing our 2478 floorplan! Our exquisite 4 bed, 3 bath floorplan exemplifies the perfect blend of style, functionality, and comfort. To entertain with ease, the 2478 boasts an open-concept living area that seamlessly integrates with the kitchen, providing an inviting space for family gatherings. The heart of the home is the kitchen, featuring a modern island that offers ample counter space for meal preparation and additional storage. Overlooking the formal dining room, the kitchen flows effortlessly into the spacious living area, creating a cohesive and welcoming environment.