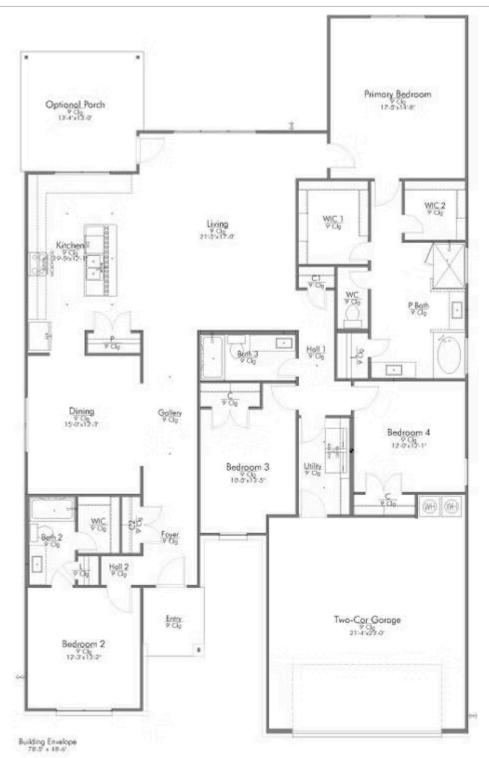

Showcasing our 2478 floorplan! Our exquisite 4 bed, 3 bath floorplan exemplifies the perfect blend of style, functionality, and comfort. To entertain with ease, the 2478 boasts an open-concept living area that seamlessly integrates with the kitchen, providing an inviting space for family gatherings. The heart of the home is the kitchen, featuring a modern island that offers ample counter space for meal preparation and additional storage. Overlooking the formal dining room, the kitchen flows effortlessly into the spacious living area, creating a cohesive and welcoming environment.