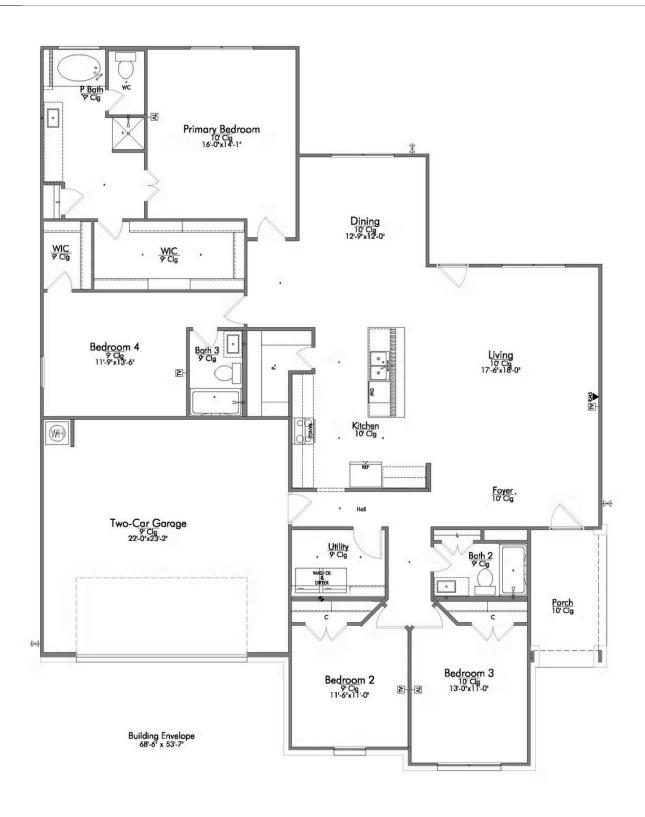

## The 2205

**Montgomery County** 

PRICE FROM:

\$282,900

2,237 Ft<sup>2</sup>

4 Bedrooms

3 Bathrooms

🔁 2 Car Garage

Some images shown may be from a previously built home of similar design. Actual options, colors, and selections may vary. Contact us for details!

Prepare to be swept away by the luxurious and spacious one-story, 4 bedroom, 3 bath floor plan that will capture your heart. The intelligent design of this home maximizes the amount of living space available on a single floor. Step inside and be amazed by the open concept kitchen, living, and dining room combination which provides a stunning backdrop for entertaining and family gatherings. With a large center island, and walk-in pantry - the kitchen acts as the heart of this home.

The primary suite is a standout feature of this home. The abundance of natural light pouring in from the large windows creates a warm