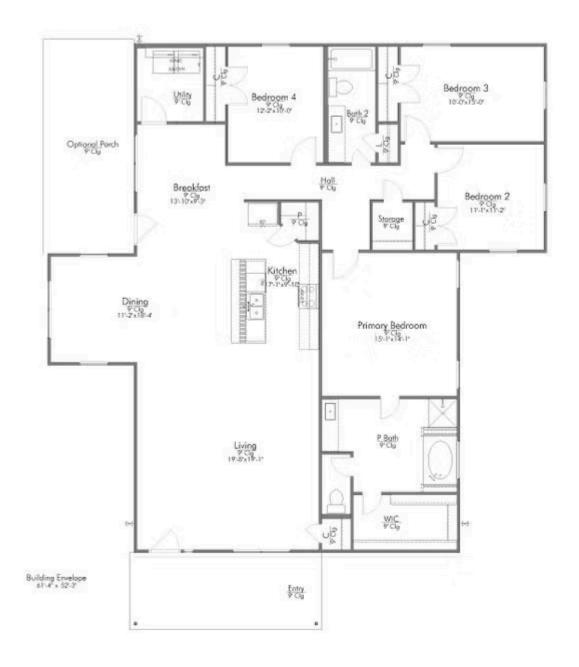

## **Montgomery County**

PRICE FROM:

\$243,900

2.142 Ft<sup>2</sup>

4 Bedrooms

2 Bathrooms

Step into the 2036, a thoughtfully designed home that perfectly blends spaciousness, functionality, and comfort. Upon entry, you are welcomed into a large, open living area featuring a convenient coat closet tucked into the corner, offering easy storage.

The living space flows seamlessly into a bright dining area, which opens to a well-equipped kitchen. The kitchen boasts an island with a built-in sink, plenty of counter space for meal prep, and a corner pantry for added storage. Beyond the kitchen and dining area is a cozy breakfast nook with direct access to the backyard, perfect for enjoying your morning coffee or entertaining guests. Adjacent to the breakfast nook, you'll find a walk-in utility room for added convenience.