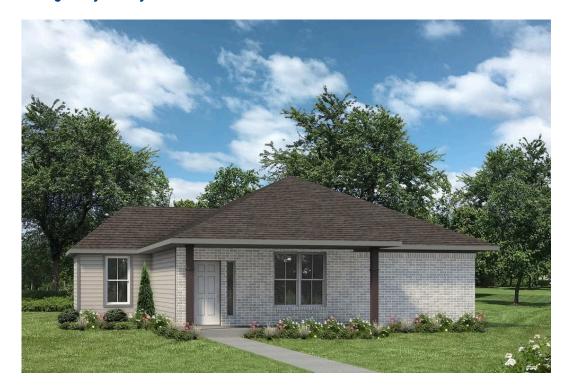

## **Montgomery County**

PRICE FROM:

\$243,900

2.142 Ft<sup>2</sup>

4 Bedrooms

2 Bathrooms

Step into the 2036, a thoughtfully designed home that perfectly blends spaciousness, functionality, and comfort. Upon entry, you are welcomed into a large, open living area featuring a convenient coat closet tucked into the corner, offering easy storage.

The living space flows seamlessly into a bright dining area, which opens to a well-equipped kitchen. The kitchen boasts an island with a built-in sink, plenty of counter space for meal prep, and a corner pantry for added storage. Beyond the kitchen and dining area is a cozy breakfast nook with direct access to the backyard, perfect for enjoying your morning coffee or entertaining guests. Adjacent to the breakfast nook, you'll find a walk-in utility room for added convenience.