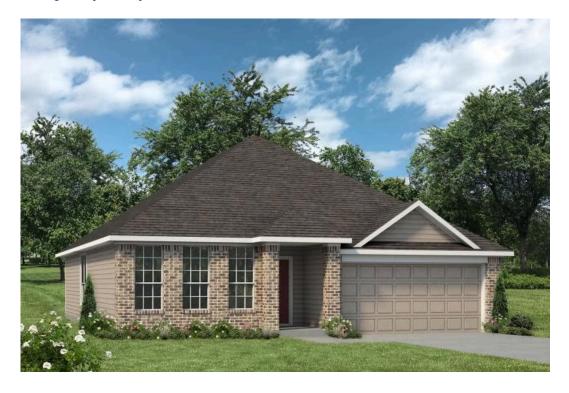

## The 1818

**Montgomery County** 

PRICE FROM:

\$240,900

1,841 Ft<sup>2</sup>

3 Bedrooms

2 Bathrooms

2 Car Garage

Some images shown may be from a previously built Stylecraft home of similar design. Actual options, colors, and selections may vary. Contact us for details!

If charm and elegance are what you're looking for – Welcome home! A favorite of many, the 1818 has several features that make it stand out from the rest. From the moment you see the exterior, you're captivated. Interior features include dual living areas to use as you choose, a large kitchen with granite-topped island that is open through the dining and living room, stunning windows flowing with natural light, an optional study alcove, and a spacious primary suite.