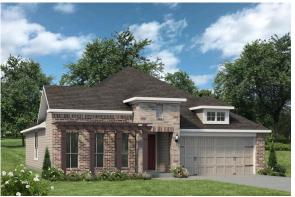

Some images shown may be from a previously built Stylecraft home of similar design. Actual options, colors, and selections may vary. Contact us for details!

If charm and elegance are what you're looking for – Welcome home! A favorite of many, the 1818 has several features that make it stand out from the rest. From the moment you see the exterior, you're captivated. Interior features include dual living areas to use as you choose, a large kitchen with granite-topped island that is open through the dining and living room, stunning windows flowing with natural light, an optional study alcove, and a spacious primary suite.