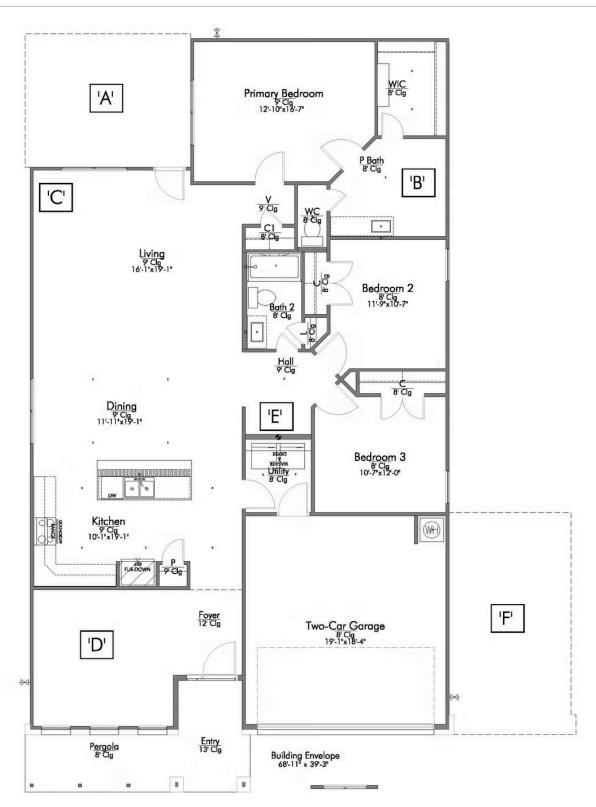

## The 1818

**Montgomery County** 

PRICE FROM:

\$240,900

1,841 Ft<sup>2</sup>

3 Bedrooms

2 Bathrooms

2 Car Garage

Some images shown may be from a previously built Stylecraft home of similar design. Actual options, colors, and selections may vary. Contact us for details!

If charm and elegance are what you're looking for – Welcome home! A favorite of many, the 1818 has several features that make it stand out from the rest. From the moment you see the exterior, you're captivated. Interior features include dual living areas to use as you choose, a large kitchen with granite-topped island that is open through the dining and living room, stunning windows flowing with natural light, an optional study alcove, and a spacious primary suite.