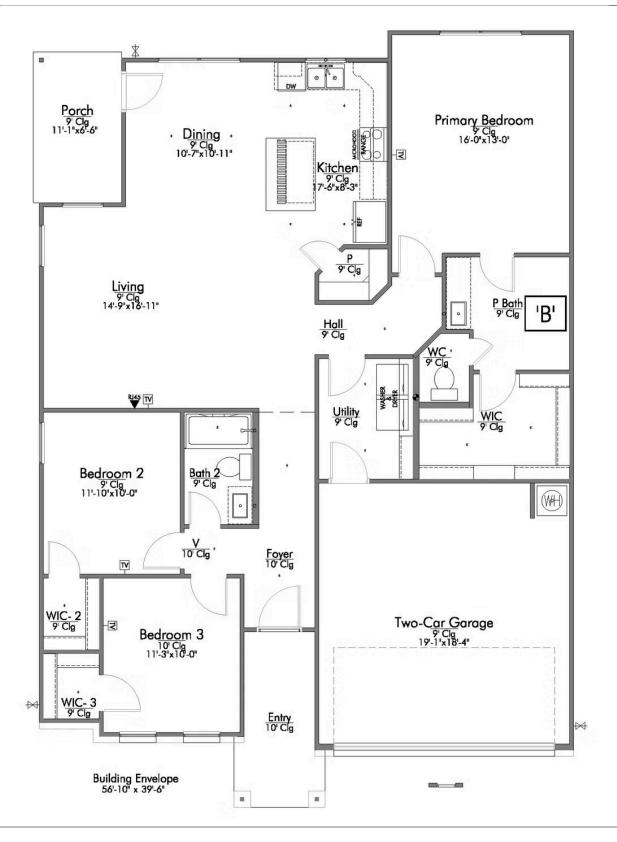

## The 1514

**Montgomery County** 

PRICE FROM:

\$221,900

1,517 Ft<sup>2</sup>

3 Bedrooms

2 Bathrooms

2 Car Garage

Some images shown may be from a previously built Stylecraft home of similar design. Actual options, colors, and selections may vary. Contact us for details!

A popular choice among families seeking large gathering spaces and ample storage, the 1514 offers luxury living with 3 bedrooms and 2 baths. This beautiful home features large secondary bedrooms with walk-in closets. Open living, dining and kitchen provides abundant space, without all of the cost. Picture yourself washing your dishes as you look out your window as your children play after dinner. The primary bedroom suite is fit for a king-sized bed, and features a large walk-in closet.