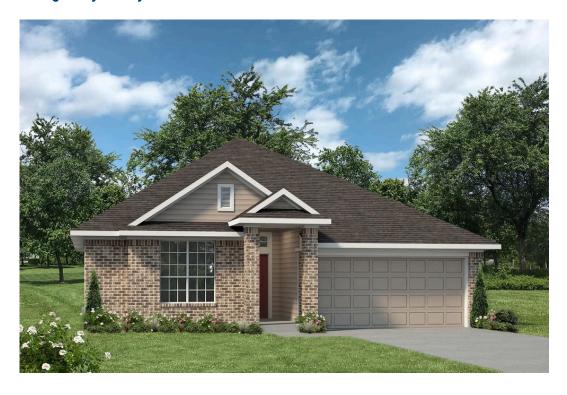

## The 1514

**Montgomery County** 

PRICE FROM:

\$221,900

1,517 Ft<sup>2</sup>

3 Bedrooms

2 Bathrooms

2 Car Garage

Some images shown may be from a previously built Stylecraft home of similar design. Actual options, colors, and selections may vary. Contact us for details!

A popular choice among families seeking large gathering spaces and ample storage, the 1514 offers luxury living with 3 bedrooms and 2 baths. This beautiful home features large secondary bedrooms with walk-in closets. Open living, dining and kitchen provides abundant space, without all of the cost. Picture yourself washing your dishes as you look out your window as your children play after dinner. The primary bedroom suite is fit for a king-sized bed, and features a large walk-in closet.