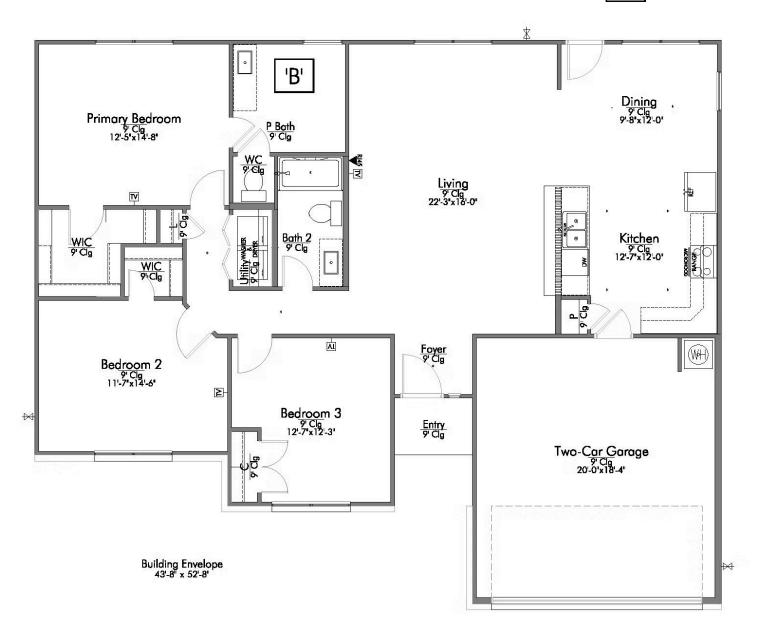

## The 1500

**Montgomery County** 

PRICE FROM:

\$222,900

1,548 Ft<sup>2</sup>

3 Bedrooms

2 Bathrooms

2 Car Garage

Some images shown may be from a previously built Stylecraft home of similar design. Actual options, colors, and selections may vary. Contact us for details!

Welcome to The 1500 by Stylecraft On Your Lot! Step into the foyer and be greeted by an inviting open common space. The kitchen, featuring a convenient peninsula with a sink, flows seamlessly into the dining room, which offers easy access to the backyard–perfect for indoor-outdoor living.

## The 1500 Montgomery County Community