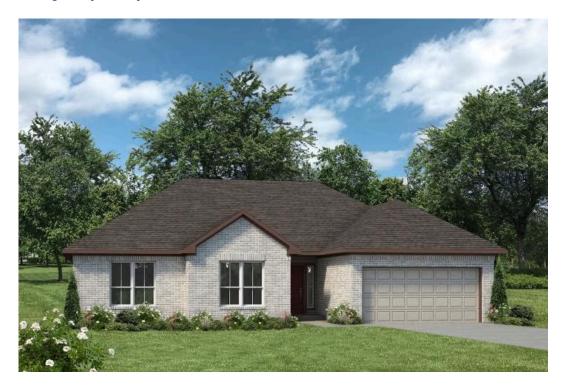

## The 1500

**Montgomery County** 

PRICE FROM:

\$222,900

1,548 Ft<sup>2</sup>

3 Bedrooms

2 Bathrooms

2 Car Garage

Some images shown may be from a previously built Stylecraft home of similar design. Actual options, colors, and selections may vary. Contact us for details!

Welcome to The 1500 by Stylecraft On Your Lot! Step into the foyer and be greeted by an inviting open common space. The kitchen, featuring a convenient peninsula with a sink, flows seamlessly into the dining room, which offers easy access to the backyard–perfect for indoor-outdoor living.