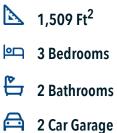

## The 1475 **Montgomery County**



## \$214,900



## Some images shown may be from a previously built Stylecraft home of similar design. Actual options, colors, and selections may vary. Contact us for details!

If you're wanting options and flexibility, this floor plan is exactly what you're looking for! This beautiful 3 bedroom, 2 bath home is thoughtfully designed to have three different options for the front room: a formal dining room, study, or 4th bedroom. You'll absolutely love the way the kitchen seamlessly flows into the living room, giving you ample space to gather with your family. From the luxuriously large primary bedroom with seating area, to the exquisite selections Stylecraft offers, you are guaranteed to love this home!

















In continuous effort by Stylecraft Builders to improve the quality of your home, we r