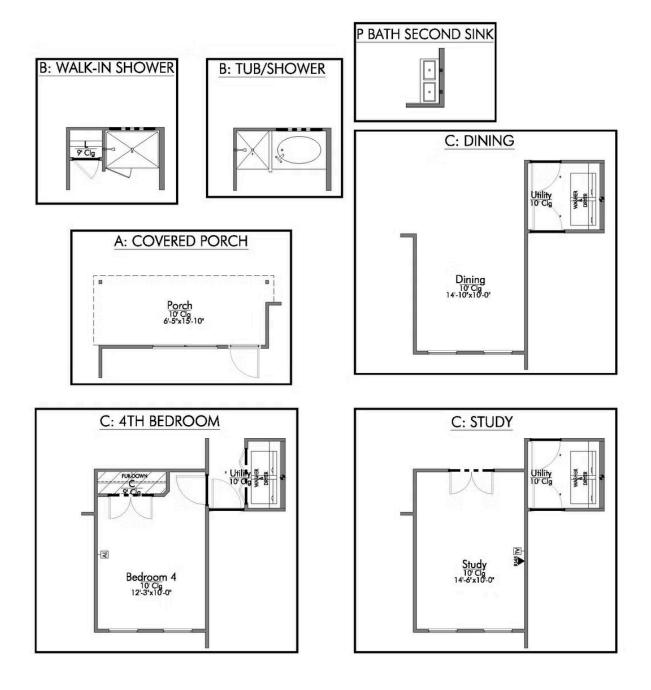

## Some images shown may be from a previously built Stylecraft home of similar design. Actual options, colors, and selections may vary. Contact us for details!

If you're wanting options and flexibility, this floor plan is exactly what you're looking for! This beautiful 3 bedroom, 2 bath home is thoughtfully designed to have three different options for the front room: a formal dining room, study, or 4th bedroom. You'll absolutely love the way the kitchen seamlessly flows into the living room, giving you ample space to gather with your family. From the luxuriously large primary bedroom with seating area, to the exquisite selections Stylecraft offers, you are guaranteed to love this home!