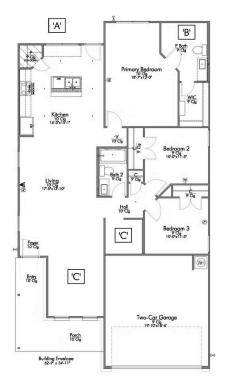

## Some images shown may be from a previously built Stylecraft home of similar design. Actual options, colors, and selections may vary. Contact us for details!

If you're wanting options and flexibility, this floor plan is exactly what you're looking for! This beautiful 3 bedroom, 2 bath home is thoughtfully designed to have three different options for the front room: a formal dining room, study, or 4th bedroom. You'll absolutely love the way the kitchen seamlessly flows into the living room, giving you ample space to gather with your family. From the luxuriously large primary bedroom with seating area, to the exquisite selections Stylecraft offers, you are guaranteed to love this home!