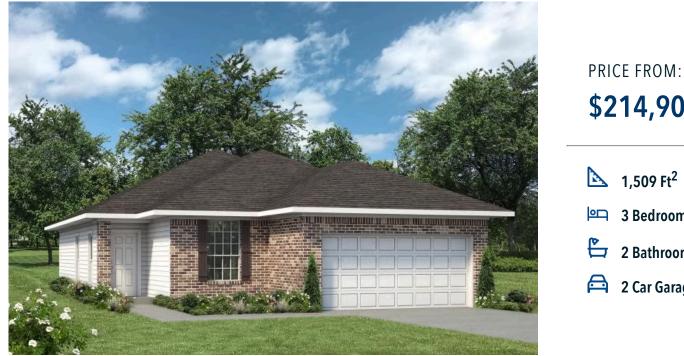

## The 1475 **Montgomery County**



## \$214,900



## Some images shown may be from a previously built Stylecraft home of similar design. Actual options, colors, and selections may vary. Contact us for details!

If you're wanting options and flexibility, this floor plan is exactly what you're looking for! This beautiful 3 bedroom, 2 bath home is thoughtfully designed to have three different options for the front room: a formal dining room, study, or 4th bedroom. You'll absolutely love the way the kitchen seamlessly flows into the living room, giving you ample space to gather with your family. From the luxuriously large primary bedroom with seating area, to the exquisite selections Stylecraft offers, you are guaranteed to love this home!

















In continuous effort by Stylecraft Builders to improve the quality of