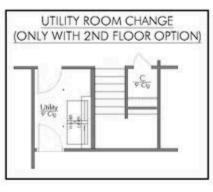

Past the kitchen, a hallway leads to a utility room that connects to the garage, a generously sized storage room, two secondary bedrooms, and a shared full bathroom. This side of the home ensures convenience and practicality for family