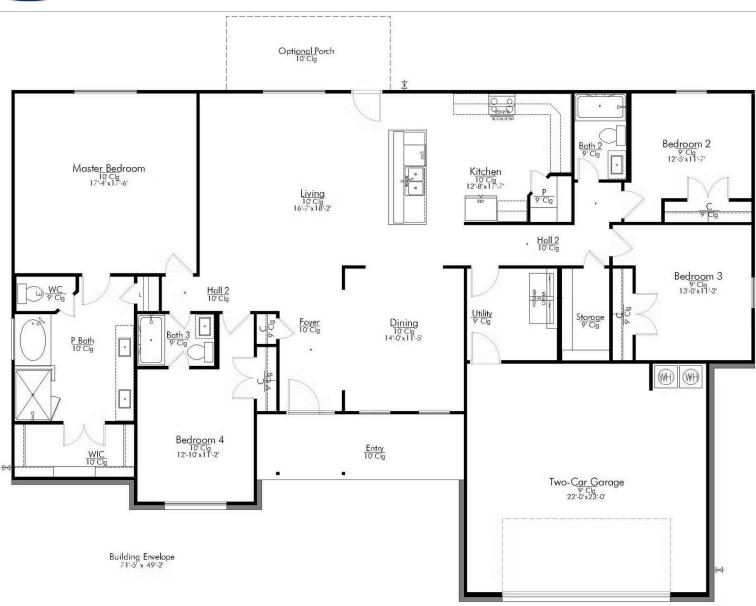

## **Milam County**

PRICE FROM:

\$288,900

2,283 Ft<sup>2</sup>

4 Bedrooms

3 Bathrooms

2 Car Garage

Step into the 2768, a beautifully designed home that balances openness with privacy to create the perfect space for family living and entertaining.

The large front porch welcomes you into a foyer. To your right, you'll find an open yet private dining room, cleverly positioned to maintain both elegance and functionality. From here, the home flows seamlessly into a spacious living room, offering plenty of space for relaxation and gatherings.

The kitchen, located just beyond the living room, is a chef's dream with an island, three-sided countertops, and a pantry conveniently located in the corner. This layout provides ample space for cooking, storage, and hosting.

Past the kitchen, a hallway leads to a utility room that connects to the garage, a generously sized storage room, two secondary bedrooms, and a shared full bathroom. This side of the home ensures convenience and practicality for family