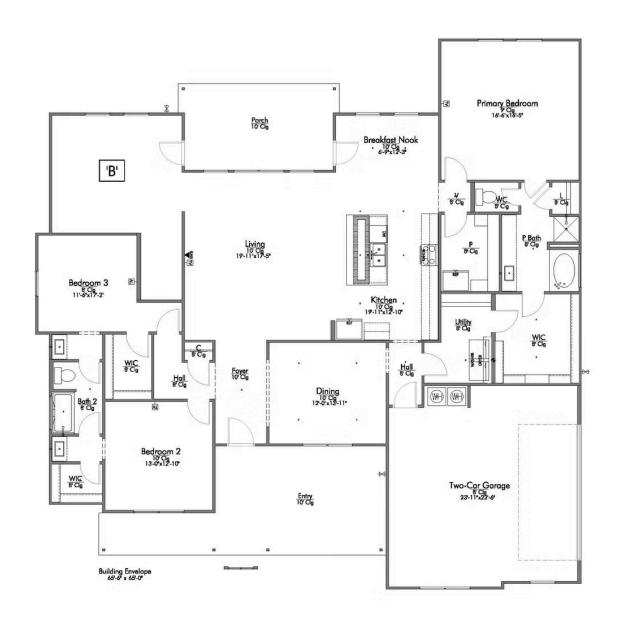

Step into our inviting 2560 floor plan, where the kitchen island stands as a symbol of gathering, seamlessly blending with the open living space to foster connection and conversation.

Here, culinary creativity flourishes, and a cozy breakfast nook invites you to savor leisurely moments. Journeying further, you'll discover the sanctuary of the primary bedroom. The expansive walk-in closet gracefully connects to a spacious utility room, offering practicality without sacrificing style. The 2560 boasts a versatile flex room, awaiting your personal touch.