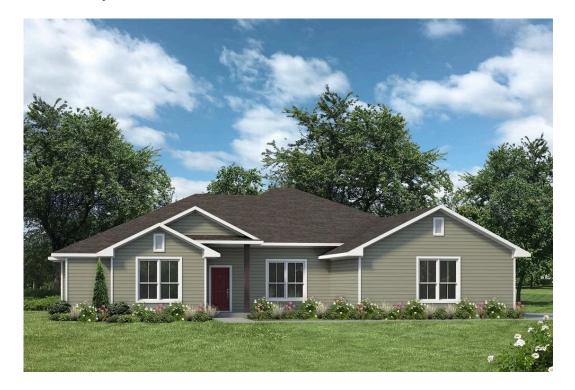

### The 2560

### **Milam County**

PRICE FROM:

\$341,900

2,557 Ft<sup>2</sup>

3 Bedrooms

2.5 Bathrooms

2 Car Garage

Some images shown may be from a previously built Stylecraft home of similar design. Actual options, colors, and selections may vary. Contact us for details!

Step into our inviting 2560 floor plan, where the kitchen island stands as a symbol of gathering, seamlessly blending with the open living space to foster connection and conversation.

Here, culinary creativity flourishes, and a cozy breakfast nook invites you to savor leisurely moments. Journeying further, you'll discover the sanctuary of the primary bedroom. The expansive walk-in closet gracefully connects to a spacious utility room, offering practicality without sacrificing style. The 2560 boasts a versatile flex room, awaiting your personal touch.