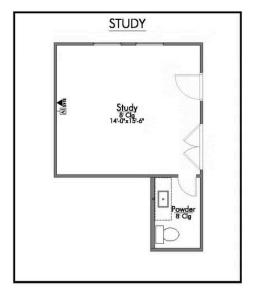

Step into our inviting 2560 floor plan, where the kitchen island stands as a symbol of gathering, seamlessly blending with the open living space to foster connection and conversation.

Here, culinary creativity flourishes, and a cozy breakfast nook invites you to savor leisurely moments. Journeying further, you'll discover the sanctuary of the primary bedroom. The expansive walk-in closet gracefully connects to a spacious utility room, offering practicality without sacrificing style. The 2560 boasts a versatile flex room, awaiting your personal touch.