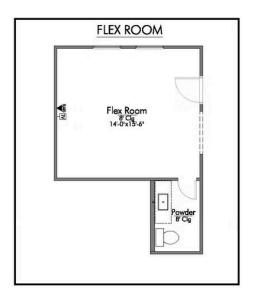

Step into our inviting 2560 floor plan, where the kitchen island stands as a symbol of gathering, seamlessly blending with the open living space to foster connection and conversation.

Here, culinary creativity flourishes, and a cozy breakfast nook invites you to savor leisurely moments. Journeying further, you'll discover the sanctuary of the primary bedroom. The expansive walk-in closet gracefully connects to a spacious utility room, offering practicality without sacrificing style. The 2560 boasts a versatile flex room, awaiting your personal touch.