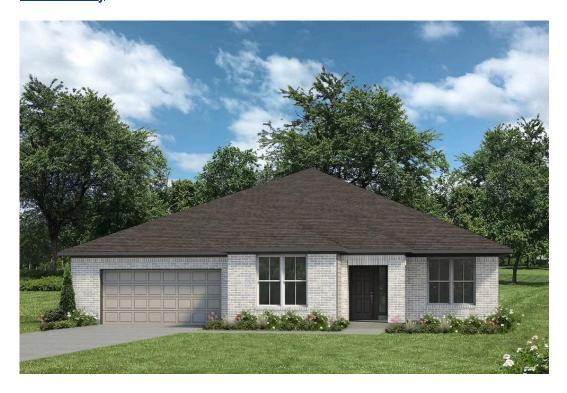

## The 2267

**Milam County** 

PRICE FROM:

\$300,900

2,443 Ft<sup>2</sup>

4 Bedrooms

3 Bathrooms

2 Car Garage

Some images shown may be from a previously built Stylecraft home of similar design. Actual options, colors, and selections may vary. Contact us for details!

Featuring Stylecraft On Your Lot's 2287 floor plan! This spacious layout has four bedrooms and three bathrooms, with a unique fourth bedroom that boasts its own private bathroom, providing a perfect retreat.