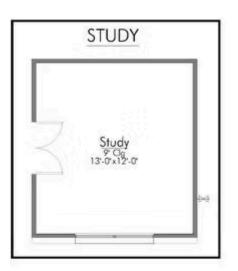

Some images shown may be from a previously built Stylecraft home of similar design. Actual options, colors, and selections may vary. Contact us for details!

Featuring Stylecraft On Your Lot's 2287 floor plan! This spacious layout has four bedrooms and three bathrooms, with a unique fourth bedroom that boasts its own private bathroom, providing a perfect retreat.