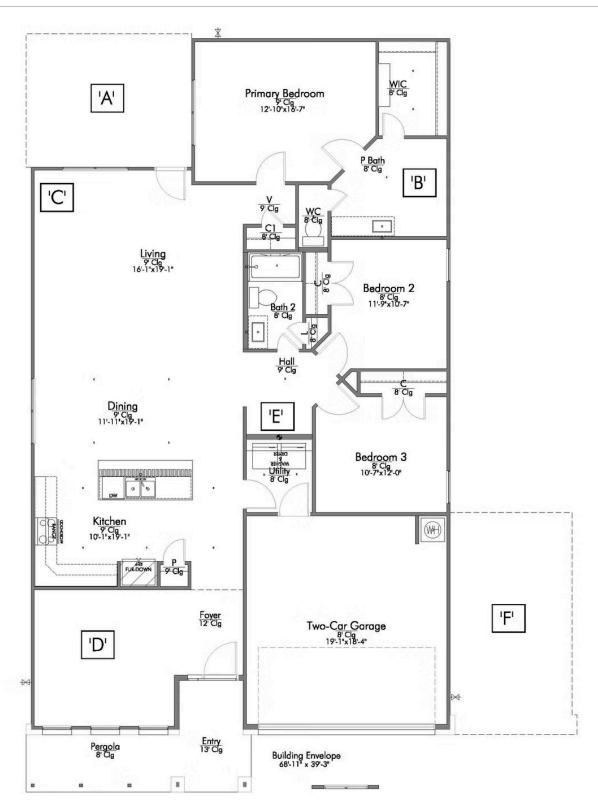

## The 1818

**Milam County** 

PRICE FROM:

\$240,900

1,841 Ft<sup>2</sup>

3 Bedrooms

2 Bathrooms

2 Car Garage

Some images shown may be from a previously built Stylecraft home of similar design. Actual options, colors, and selections may vary. Contact us for details!

If charm and elegance are what you're looking for – Welcome home! A favorite of many, the 1818 has several features that make it stand out from the rest. From the moment you see the exterior, you're captivated. Interior features include dual living areas to use as you choose, a large kitchen with granite-topped island that is open through the dining and living room, stunning windows flowing with natural light, an optional study alcove, and a spacious primary suite.