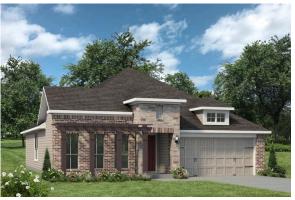

Some images shown may be from a previously built Stylecraft home of similar design. Actual options, colors, and selections may vary. Contact us for details!

If charm and elegance are what you're looking for – Welcome home! A favorite of many, the 1818 has several features that make it stand out from the rest. From the moment you see the exterior, you're captivated. Interior features include dual living areas to use as you choose, a large kitchen with granite-topped island that is open through the dining and living room, stunning windows flowing with natural light, an optional study alcove, and a spacious primary suite.