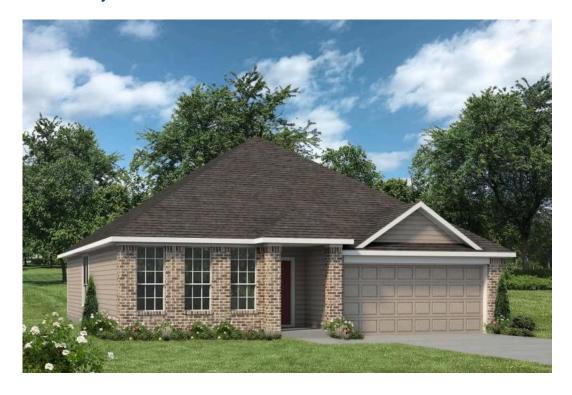

## The 1818

**Milam County** 

PRICE FROM:

\$240,900

1,841 Ft<sup>2</sup>

3 Bedrooms

2 Bathrooms

2 Car Garage

Some images shown may be from a previously built Stylecraft home of similar design. Actual options, colors, and selections may vary. Contact us for details!

If charm and elegance are what you're looking for – Welcome home! A favorite of many, the 1818 has several features that make it stand out from the rest. From the moment you see the exterior, you're captivated. Interior features include dual living areas to use as you choose, a large kitchen with granite-topped island that is open through the dining and living room, stunning windows flowing with natural light, an optional study alcove, and a spacious primary suite.