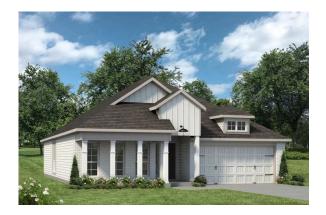

Some images shown may be from a previously built Stylecraft home of similar design. Actual options, colors, and selections may vary. Contact us for details!

If charm and elegance are what you're looking for – Welcome home! A favorite of many, the 1818 has several features that make it stand out from the rest. From the moment you see the exterior, you're captivated. Interior features include dual living areas to use as you choose, a large kitchen with granite-topped island that is open through the dining and living room, stunning windows flowing with natural light, an optional study alcove, and a spacious primary suite.