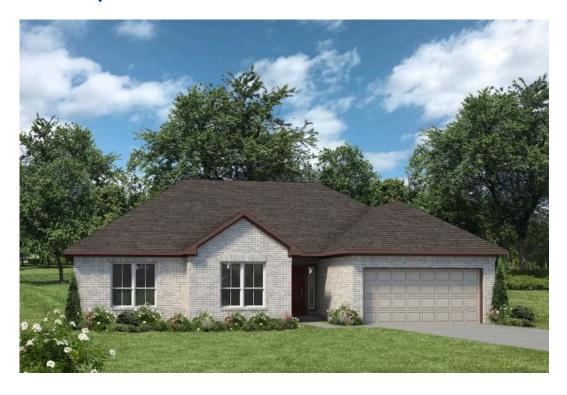

## The 1500

**Milam County** 

PRICE FROM:

\$224,900

1,548 Ft<sup>2</sup>

3 Bedrooms

2 Bathrooms

2 Car Garage

Some images shown may be from a previously built Stylecraft home of similar design. Actual options, colors, and selections may vary. Contact us for details!

Welcome to The 1500 by Stylecraft On Your Lot! Step into the foyer and be greeted by an inviting open common space. The kitchen, featuring a convenient peninsula with a sink, flows seamlessly into the dining room, which offers easy access to the backyard–perfect for indoor-outdoor living.