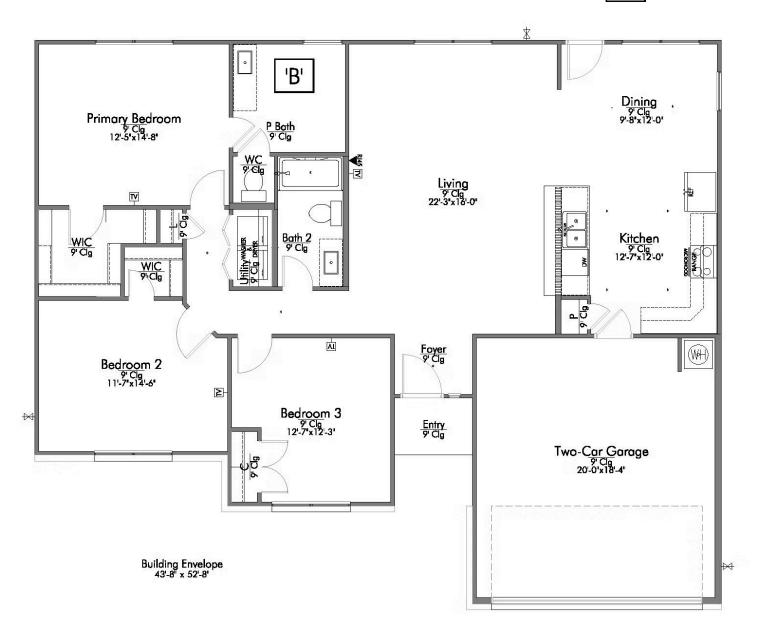

## The 1500

**Milam County** 

PRICE FROM:

\$224,900

1,548 Ft<sup>2</sup>

3 Bedrooms

2 Bathrooms

2 Car Garage

Some images shown may be from a previously built Stylecraft home of similar design. Actual options, colors, and selections may vary. Contact us for details!

Welcome to The 1500 by Stylecraft On Your Lot! Step into the foyer and be greeted by an inviting open common space. The kitchen, featuring a convenient peninsula with a sink, flows seamlessly into the dining room, which offers easy access to the backyard–perfect for indoor-outdoor living.