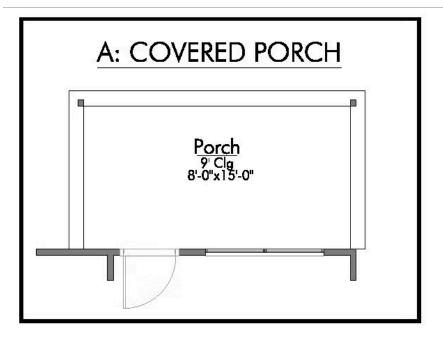

## The 1500

**Milam County** 

PRICE FROM:

\$224,900

1,548 Ft<sup>2</sup>

3 Bedrooms

2 Bathrooms

2 Car Garage