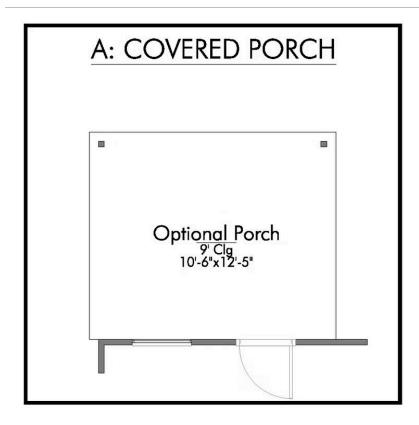

Some images shown may be from a previously built Stylecraft home of similar design. Actual options, colors, and selections may vary. Contact us for details!

Introducing The 1422 by Stylecraft On Your Lot, a beautifully designed 3 bed, 2 bath home with a split floor plan for optimal privacy. The open common space features a modern kitchen with an island that flows into the dining and living areas, perfect for family gatherings.