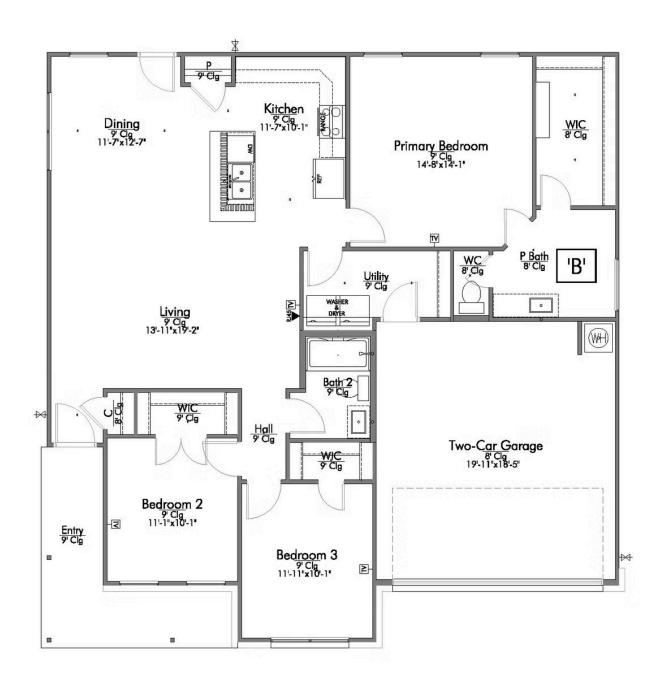

## The 1422

**Milam County** 

PRICE FROM:

\$215,900

1,445 Ft<sup>2</sup>

3 Bedrooms

2 Bathrooms

🔁 2 Car Garage

Some images shown may be from a previously built Stylecraft home of similar design. Actual options, colors, and selections may vary. Contact us for details!

Introducing The 1422 by Stylecraft On Your Lot, a beautifully designed 3 bed, 2 bath home with a split floor plan for optimal privacy. The open common space features a modern kitchen with an island that flows into the dining and living areas, perfect for family gatherings.

Enjoy ample storage throughout, including walk-in closets in the secondary bedrooms, a welcoming entry closet, and a spacious pantry.

## The 1422 Milam County Community

Building Envelope 45'-9" x 44'-11"