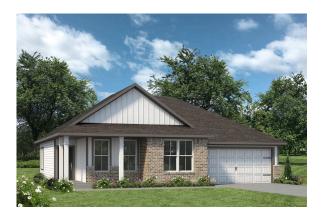

## The 1422

**Milam County** 

PRICE FROM:

\$215,900

1,445 Ft<sup>2</sup>

3 Bedrooms

2 Bathrooms

🔁 2 Car Garage

Some images shown may be from a previously built Stylecraft home of similar design. Actual options, colors, and selections may vary. Contact us for details!

Introducing The 1422 by Stylecraft On Your Lot, a beautifully designed 3 bed, 2 bath home with a split floor plan for optimal privacy. The open common space features a modern kitchen with an island that flows into the dining and living areas, perfect for family gatherings.