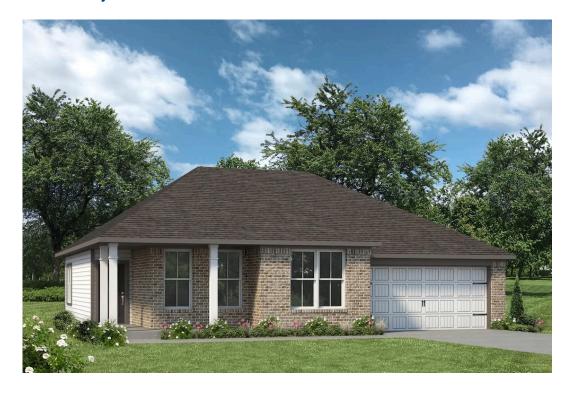

## The 1422

**Milam County** 

PRICE FROM:

\$215,900

1,445 Ft<sup>2</sup>

3 Bedrooms

2 Bathrooms

🔁 2 Car Garage

Some images shown may be from a previously built Stylecraft home of similar design. Actual options, colors, and selections may vary. Contact us for details!

Introducing The 1422 by Stylecraft On Your Lot, a beautifully designed 3 bed, 2 bath home with a split floor plan for optimal privacy. The open common space features a modern kitchen with an island that flows into the dining and living areas, perfect for family gatherings.