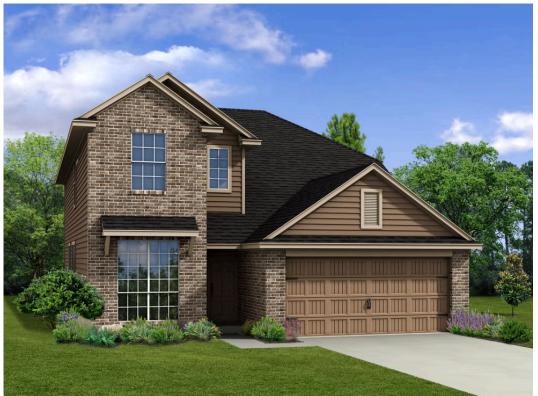

## The 2820

**McLennan County** 

PRICE FROM:

\$327,900

2,823 Ft<sup>2</sup>

5 Bedrooms

3.5 Bathrooms

🗀 2 Car Garage

Some images shown may be from a previously built Stylecraft home of similar design. Actual options, colors, and selections may vary. Contact us for details!

This floor plan is one of our favorites because of the way the layout perfectly combines functionality and style! With 4 bedrooms and 3.5 baths, this home is inviting and endearing, while still remaining elegant. We think you will love the way the kitchen looks out into the dining room and living room, how inviting the master bedroom is with its vaulted ceilings, and how spacious each closet in the home is. The utility room acts as a traditional mudroom, connecting the kitchen to the garage. In the kitchen you'll find one of the largest pantries in our portfolio – with plenty of built-in storage to feed everyone in your family. Upstairs you'll find 3 additional bedrooms, a large game room that can be converted into a 5th bedroom, and 2 additional full baths.