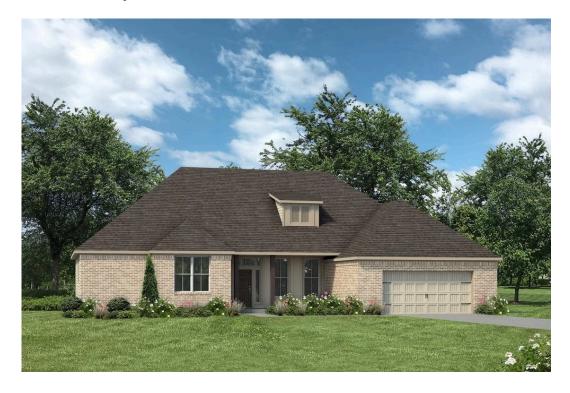

## The 2768

## **McLennan County**

PRICE FROM:

\$288,900

2,283 Ft<sup>2</sup>

4 Bedrooms

3 Bathrooms

🔁 2 Car Garage

Step into the 2768, a beautifully designed home that balances openness with privacy to create the perfect space for family living and entertaining.

The large front porch welcomes you into a foyer. To your right, you'll find an open yet private dining room, cleverly positioned to maintain both elegance and functionality. From here, the home flows seamlessly into a spacious living room, offering plenty of space for relaxation and gatherings.