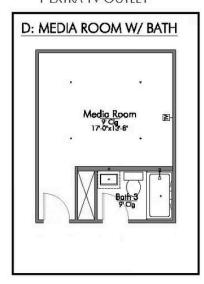

New and improved! Walk into perfection in this spacious, welcoming floor plan! With a formal study, new open kitchen layout, formal dining area, and living room that flow together seamlessly, this floor plan is sure to please those looking for the ideal family home! The Livingston offers a large media room for kids and adults alike. Our favorite feature is a little surprise that's on the second story of the home that you'll just have to see for yourself.

### The 2516 McLennan County Community

LOCATE:
1 EXTRA TV OUTLET

LOCATE:
1 EXTRA TV OUTLET

LOCATE:
1 EXTRA TV OUTLET