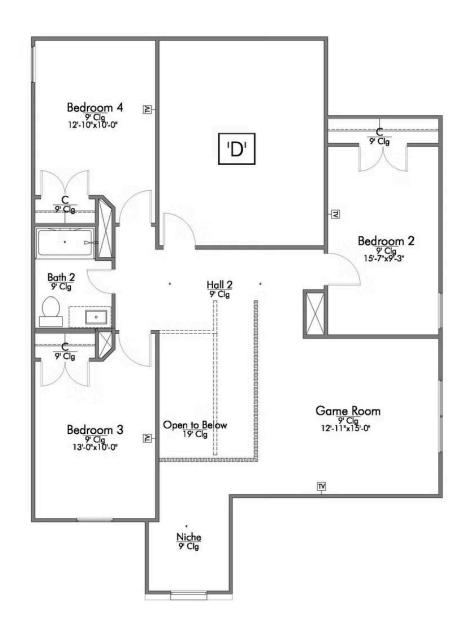

CE FROM:

\$302,900

2,596 Ft<sup>2</sup>

4 Bedrooms

2.5 Bathrooms

2 Car Garage

Some images shown may be from a previously built Stylecraft home of similar design. Actual options, colors, and selections may vary. Contact us for details!

New and improved! Walk into perfection in this spacious, welcoming floor plan! With a formal study, new open kitchen layout, formal dining area, and living room that flow together seamlessly, this floor plan is sure to please those looking for the ideal family home! The Livingston offers a large media room for kids and adults alike. Our favorite feature is a little surprise that's on the second story of the home that you'll just have to see for yourself.











# The 2516 McLennan County Community













# The 2516 McLennan County Community









### The 2516 McLennan County Community









LOCATE:
1 EXTRA TV OUTLET



LOCATE:
1 EXTRA TV OUTLET



LOCATE:
1 EXTRA TV OUTLET