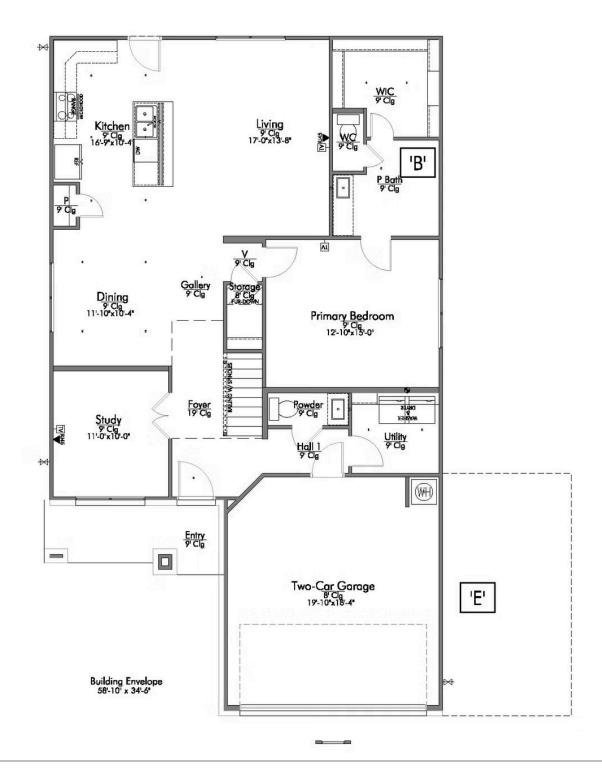

#### The 2516

#### **McLennan County**



PRICE FROM:

\$302,900

2,596 Ft<sup>2</sup>

4 Bedrooms

2.5 Bathrooms

2 Car Garage

Some images shown may be from a previously built Stylecraft home of similar design. Actual options, colors, and selections may vary. Contact us for details!

New and improved! Walk into perfection in this spacious, welcoming floor plan! With a formal study, new open kitchen layout, formal dining area, and living room that flow together seamlessly, this floor plan is sure to please those looking for the ideal family home! The Livingston offers a large media room for kids and adults alike. Our favorite feature is a little surprise that's on the second story of the home that you'll just have to see for yourself.











# The 2516 McLennan County Community













# The 2516 McLennan County Community









### The 2516 McLennan County Community









LOCATE:
1 EXTRA TV OUTLET



LOCATE:
1 EXTRA TV OUTLET



LOCATE:
1 EXTRA TV OUTLET