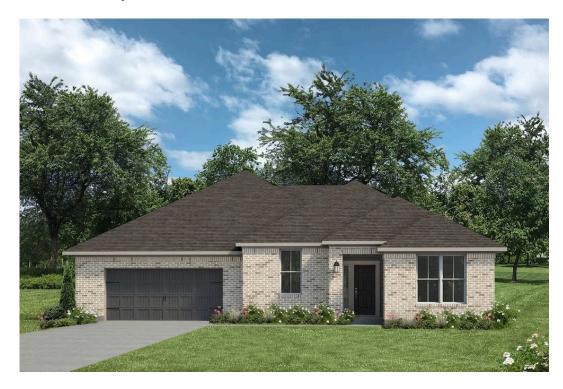

### The 2483

#### **McLennan County**

PRICE FROM:

\$311,900

2,551 Ft<sup>2</sup>

4 Bedrooms

3 Bathrooms

🔁 2 Car Garage

## Some images shown may be from a previously built Stylecraft home of similar design. Actual options, colors, and selections may vary. Contact us for details!

The charm and functionality of this 4 bedroom, 3 bath home is truly inviting. We love the luxurious feel of this one-story home. The abundant counter space and storage in the kitchen, which opens to your expansive and well-lit living room combine to create the perfect gathering space for your family. The galley-style hallway entrance leads you to the formal dining and through the living area you'll find the large covered back porch. Each bedroom is thoughtfully designed, to include large closets, and an additional ensuite bath. Your master suite is finished with dual walk-in closets, an oversized corner garden tub, and dual master vanities.