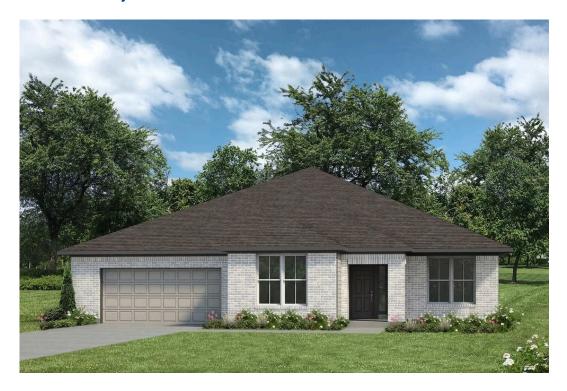

## The 2267

## **McLennan County**

PRICE FROM:

\$300,900

2,443 Ft<sup>2</sup>

4 Bedrooms

3 Bathrooms

2 Car Garage

Some images shown may be from a previously built Stylecraft home of similar design. Actual options, colors, and selections may vary. Contact us for details!

Featuring Stylecraft On Your Lot's 2287 floor plan! This spacious layout has four bedrooms and three bathrooms, with a unique fourth bedroom that boasts its own private bathroom, providing a perfect retreat.