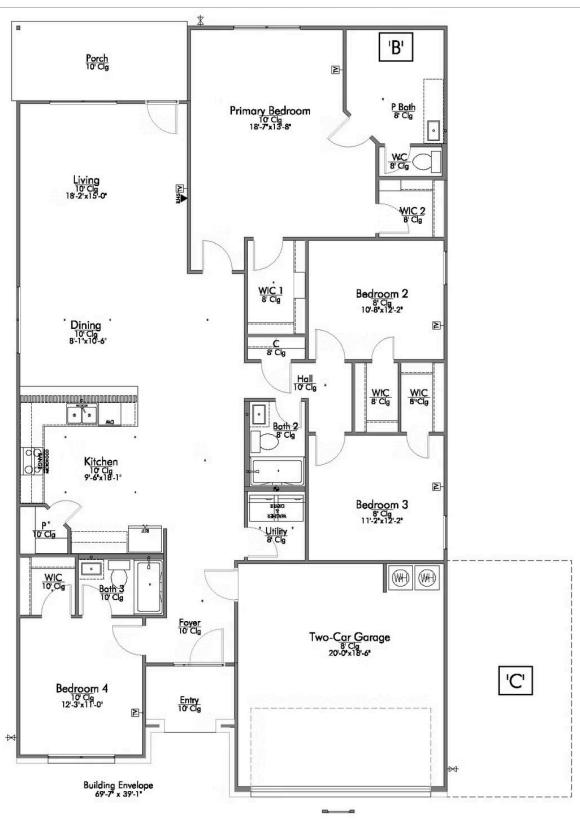

## **McLennan County**

PRICE FROM:

\$262,900

2,043 Ft<sup>2</sup>

4 Bedrooms

3 Bathrooms

2 Car Garage

Some images shown may be from a previously built Stylecraft home of similar design. Actual options, colors, and selections may vary. Contact us for details!

This 4 bedroom, 2 bath home is exactly what you've been looking for. It's the perfect home for a multi-generational family, those looking for a private space for guests, or added privacy for one of your children. With walk-in closets in every bedroom and dual walk-in closets in the primary, you won't run out of storage space. Walk into your open concept living area, where you'll have more than enough room to cuddle up or host all of your friends and family.