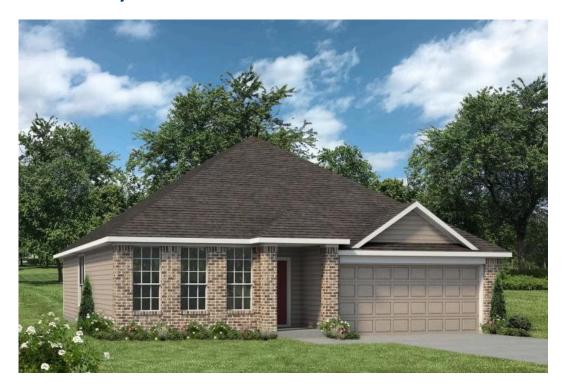

## The 1818

## **McLennan County**

PRICE FROM:

\$242,900

1,841 Ft<sup>2</sup>

3 Bedrooms

2 Bathrooms

2 Car Garage

Some images shown may be from a previously built Stylecraft home of similar design. Actual options, colors, and selections may vary. Contact us for details!

If charm and elegance are what you're looking for – Welcome home! A favorite of many, the 1818 has several features that make it stand out from the rest. From the moment you see the exterior, you're captivated. Interior features include dual living areas to use as you choose, a large kitchen with granite-topped island that is open through the dining and living room, stunning windows flowing with natural light, an optional study alcove, and a spacious primary suite.