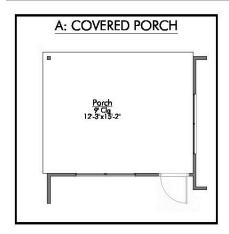

If charm and elegance are what you're looking for – Welcome home! A favorite of many, the 1818 has several features that make it stand out from the rest. From the moment you see the exterior, you're captivated. Interior features include dual living areas to use as you choose, a large kitchen with granite-topped island that is open through the dining and living room, stunning windows flowing with natural light, an optional study alcove, and a spacious primary suite.