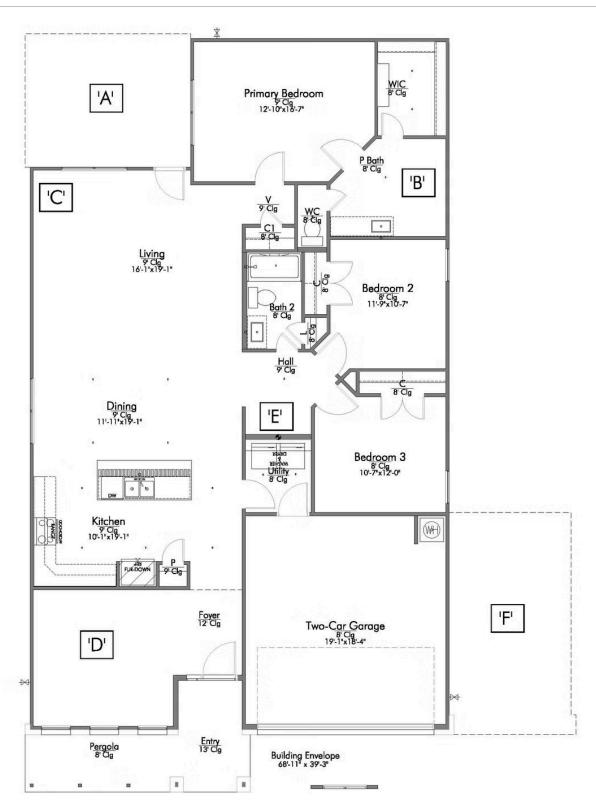

If charm and elegance are what you're looking for – Welcome home! A favorite of many, the 1818 has several features that make it stand out from the rest. From the moment you see the exterior, you're captivated. Interior features include dual living areas to use as you choose, a large kitchen with granite-topped island that is open through the dining and living room, stunning windows flowing with natural light, an optional study alcove, and a spacious primary suite.