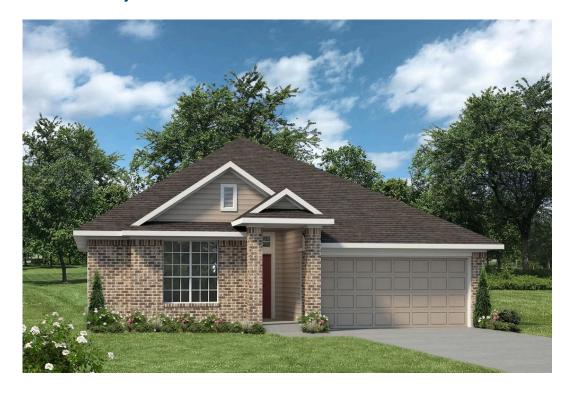

## The 1514

## **McLennan County**

PRICE FROM:

\$223,900

1,517 Ft<sup>2</sup>

3 Bedrooms

2 Bathrooms

2 Car Garage

Some images shown may be from a previously built Stylecraft home of similar design. Actual options, colors, and selections may vary. Contact us for details!

A popular choice among families seeking large gathering spaces and ample storage, the 1514 offers luxury living with 3 bedrooms and 2 baths. This beautiful home features large secondary bedrooms with walk-in closets. Open living, dining and kitchen provides abundant space, without all of the cost. Picture yourself washing your dishes as you look out your window as your children play after dinner. The primary bedroom suite is fit for a king-sized bed, and features a large walk-in closet.