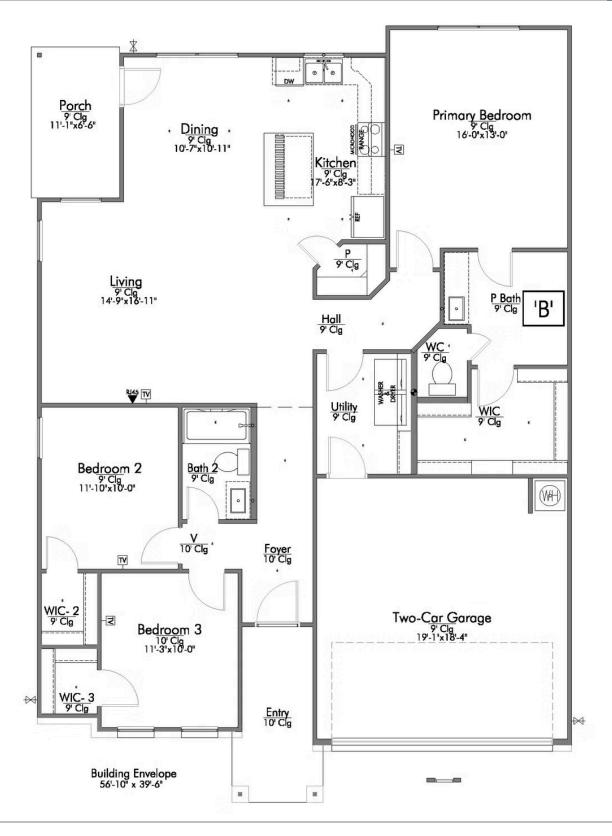

A popular choice among families seeking large gathering spaces and ample storage, the 1514 offers luxury living with 3 bedrooms and 2 baths. This beautiful home features large secondary bedrooms with walk-in closets. Open living, dining and kitchen provides abundant space, without all of the cost. Picture yourself washing your dishes as you look out your window as your children play after dinner. The primary bedroom suite is fit for a king-sized bed, and features a large walk-in closet.