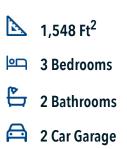

## The 1500 McLennan County

PRICE FROM: **\$224,900** 

Some images shown may be from a previously built Stylecraft home of similar design. Actual options, colors, and selections may vary. Contact us for details!