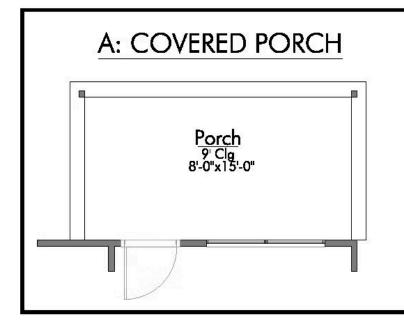

Welcome to The 1500 by Stylecraft On Your Lot! Step into the foyer and be greeted by an inviting open common space. The kitchen, featuring a convenient peninsula with a sink, flows seamlessly into the dining room, which offers easy access to the backyard–perfect for indoor-outdoor living.