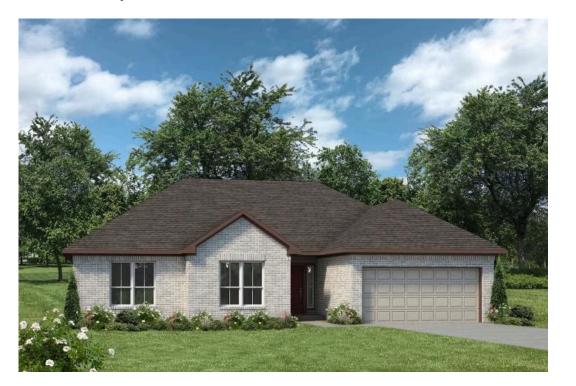

## The 1500 McLennan County

PRICE FROM: **\$224,900** 

Some images shown may be from a previously built Stylecraft home of similar design. Actual options, colors, and selections may vary. Contact us for details!

Welcome to The 1500 by Stylecraft On Your Lot! Step into the foyer and be greeted by an inviting open common space. The kitchen, featuring a convenient peninsula with a sink, flows seamlessly into the dining room, which offers easy access to the backyard–perfect for indoor-outdoor living.