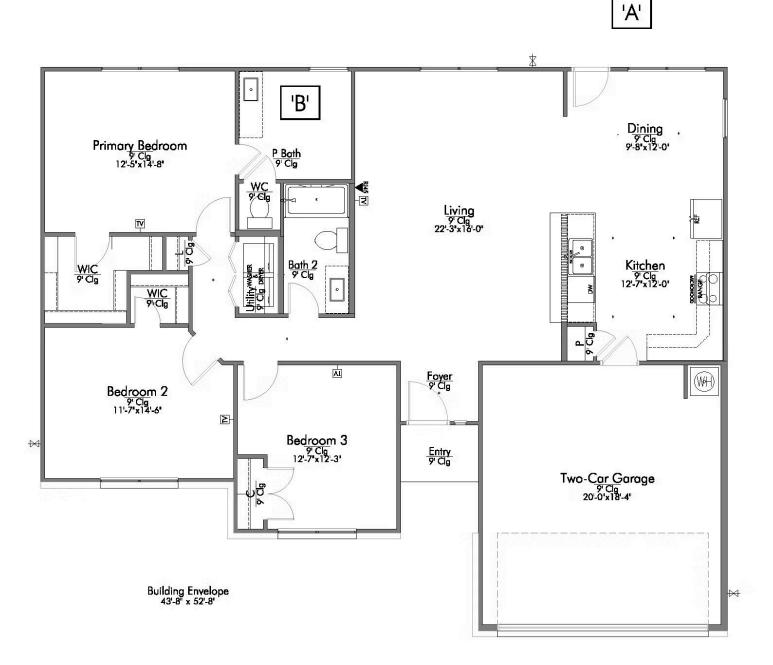

Welcome to The 1500 by Stylecraft On Your Lot! Step into the foyer and be greeted by an inviting open common space. The kitchen, featuring a convenient peninsula with a sink, flows seamlessly into the dining room, which offers easy access to the backyard–perfect for indoor-outdoor living.