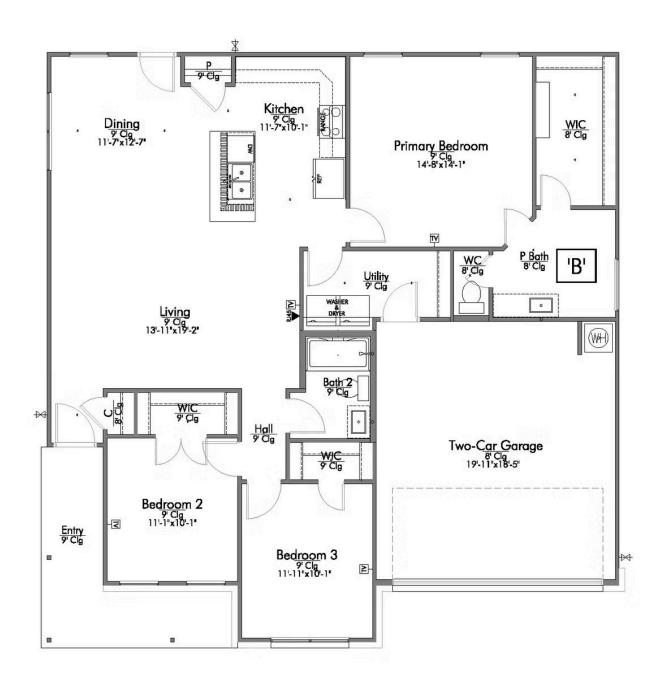

## The 1422

## **McLennan County**

PRICE FROM:

\$215,900

1,445 Ft<sup>2</sup>

3 Bedrooms

2 Bathrooms

2 Car Garage

Introducing The 1422 by Stylecraft On Your Lot, a beautifully designed 3 bed, 2 bath home with a split floor plan for optimal privacy. The open common space features a modern kitchen with an island that flows into the dining and living areas, perfect for family gatherings.

Enjoy ample storage throughout, including walk-in closets in the secondary bedrooms, a welcoming entry closet, and a spacious pantry. The primary bedroom offers a peaceful retreat, while the secondary bedrooms share a well-appointed bath.

Build The 1422 on your own land and customize it to fit your lifestyle. With various exterior designs and an extensive list of included features, Stylecraft On Your Lot ensures your new home is uniquely yours. Welcome to your dream home!

## The 1422 McLennan County Community

Building Envelope 45'-9" x 44'-11"

## The 1422 McLennan County Community