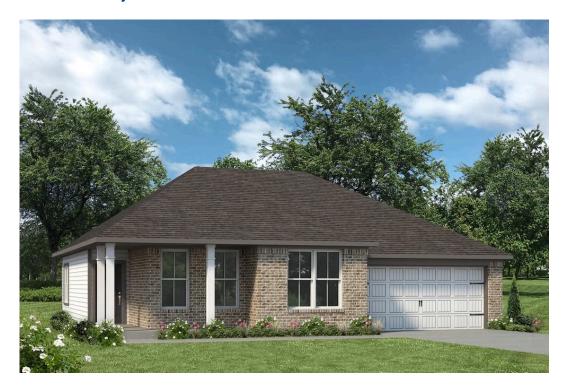

## The 1422

## **McLennan County**

PRICE FROM:

\$215,900

1,445 Ft<sup>2</sup>

3 Bedrooms

2 Bathrooms

2 Car Garage

Introducing The 1422 by Stylecraft On Your Lot, a beautifully designed 3 bed, 2 bath home with a split floor plan for optimal privacy. The open common space features a modern kitchen with an island that flows into the dining and living areas, perfect for family gatherings.