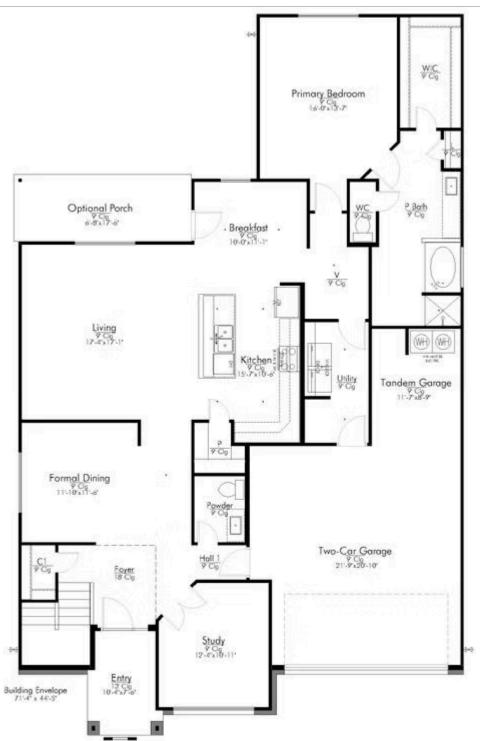

Downstairs, the entryway sets the tone for this welcoming home. To your left, you'll find a tucked-away staircase and a convenient coat closet. To the right, a spacious study with a large window creates the perfect space for a home office or private retreat. As you exit the study, you'll approach a powder room and a door leading to the two-car tandem garage, which offers additional storage or parking space.

From the garage, double access leads to a walk-through utility room that connects directly to the luxurious primary bedroom. The primary suite is a true haven, featuring a generously sized bedroom, a walk-in closet, and an en-suite bathroom designed for comfort