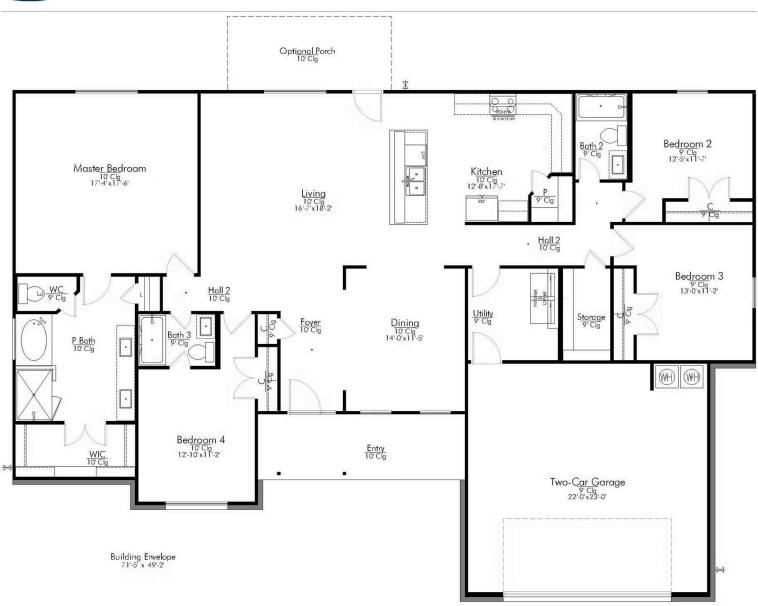

The large front porch welcomes you into a foyer. To your right, you'll find an open yet private dining room, cleverly positioned to maintain both elegance and functionality. From here, the home flows seamlessly into a spacious living room, offering plenty of space for relaxation and gatherings.

The kitchen, located just beyond the living room, is a chef's dream with an island, three-sided countertops, and a pantry conveniently located in the corner. This layout provides ample space for cooking, storage, and hosting.

Past the kitchen, a hallway leads to a utility room that connects to the garage, a generously sized storage room, two secondary bedrooms, and a shared full bathroom. This side of the home ensures convenience and practicality for family