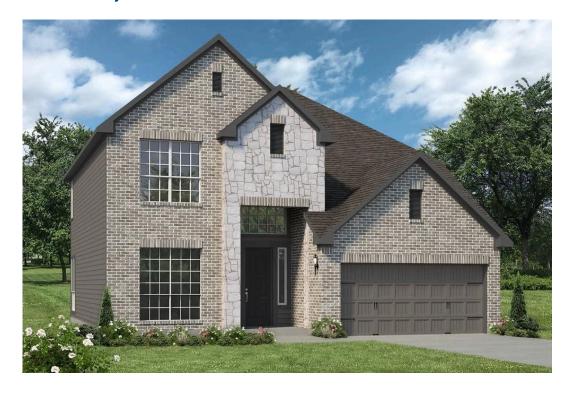

## The 2588

**Madison County** 

PRICE FROM:

\$317,900

2,598 Ft<sup>2</sup>

4 Bedrooms

2.5 Bathrooms

2 Car Garage

Some images shown may be from a previously built Stylecraft home of similar design. Actual options, colors, and selections may vary. Contact us for details!

Looking to wow your visitors? You are instantly going to fall in love with this luxurious 4 bedroom, 2.5 bath home! The curb appeal of this home is to die for and the entrance to this home is truly stunning. Welcomed by an 8-foot door, you're immediately greeted by a grand 18-foot foyer. Once inside, you will be wowed by the spacious and thoughtful layout, a large utility room, and all of the natural light let in by the windows in the breakfast nook and living room. Also on the main floor is an oversized primary bedroom suite with a walk-in closet that dreams are made of. Upstairs, you will find spacious secondary bedrooms and a loft that your family will love.