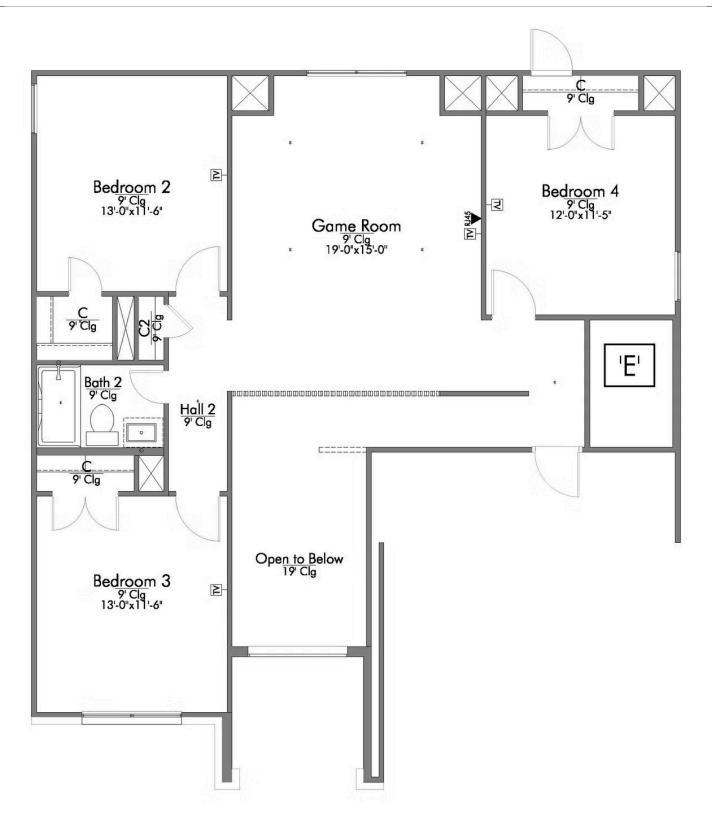

Some images shown may be from a previously built Stylecraft home of similar design. Actual options, colors, and selections may vary. Contact us for details!

Looking to wow your visitors? You are instantly going to fall in love with this luxurious 4 bedroom, 2.5 bath home! The curb appeal of this home is to die for and the entrance to this home is truly stunning. Welcomed by an 8-foot door, you're immediately greeted by a grand 18-foot foyer. Once inside, you will be wowed by the spacious and thoughtful layout, a large utility room, and all of the natural light let in by the windows in the breakfast nook and living room. Also on the main floor is an oversized primary bedroom suite with a walk-in closet that dreams are made of. Upstairs, you will find spacious secondary bedrooms and a loft that your family will love.