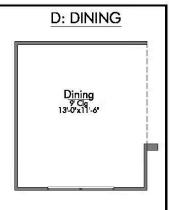

Some images shown may be from a previously built Stylecraft home of similar design. Actual options, colors, and selections may vary. Contact us for details!

Looking to wow your visitors? You are instantly going to fall in love with this luxurious 4 bedroom, 2.5 bath home! The curb appeal of this home is to die for and the entrance to this home is truly stunning. Welcomed by an 8-foot door, you're immediately greeted by a grand 18-foot foyer. Once inside, you will be wowed by the spacious and thoughtful layout, a large utility room, and all of the natural light let in by the windows in the breakfast nook and living room. Also on the main floor is an oversized primary bedroom suite with a walk-in closet that dreams are made of. Upstairs, you will find spacious secondary bedrooms and a loft that your family will love.