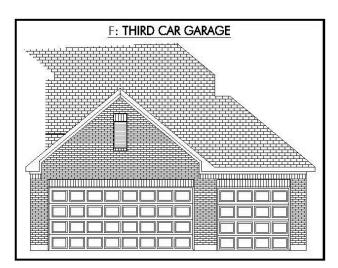

## The 2588

**Madison County** 

PRICE FROM:

\$317,900

2,598 Ft<sup>2</sup>

4 Bedrooms

2.5 Bathrooms

2 Car Garage