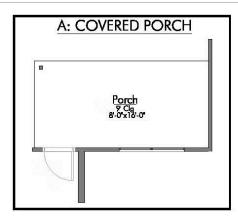

Some images shown may be from a previously built Stylecraft home of similar design. Actual options, colors, and selections may vary. Contact us for details!

Looking to wow your visitors? You are instantly going to fall in love with this luxurious 4 bedroom, 2.5 bath home! The curb appeal of this home is to die for and the entrance to this home is truly stunning. Welcomed by an 8-foot door, you're immediately greeted by a grand 18-foot foyer. Once inside, you will be wowed by the spacious and thoughtful layout, a large utility room, and all of the natural light let in by the windows in the breakfast nook and living room. Also on the main floor is an oversized primary bedroom suite with a walk-in closet that dreams are made of. Upstairs, you will find spacious secondary bedrooms and a loft that your family will love.