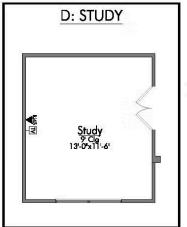

Some images shown may be from a previously built Stylecraft home of similar design. Actual options, colors, and selections may vary. Contact us for details!

Looking to wow your visitors? You are instantly going to fall in love with this luxurious 4 bedroom, 2.5 bath home! The curb appeal of this home is to die for and the entrance to this home is truly stunning. Welcomed by an 8-foot door, you're immediately greeted by a grand 18-foot foyer. Once inside, you will be wowed by the spacious and thoughtful layout, a large utility room, and all of the natural light let in by the windows in the breakfast nook and living room. Also on the main floor is an oversized primary bedroom suite with a walk-in closet that dreams are made of. Upstairs, you will find spacious secondary bedrooms and a loft that your family will love.