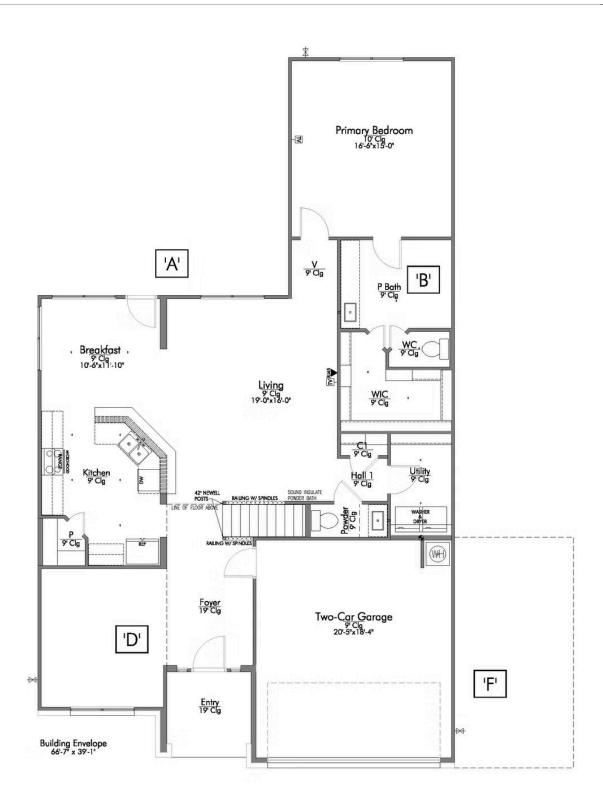

Some images shown may be from a previously built Stylecraft home of similar design. Actual options, colors, and selections may vary. Contact us for details!

Looking to wow your visitors? You are instantly going to fall in love with this luxurious 4 bedroom, 2.5 bath home! The curb appeal of this home is to die for and the entrance to this home is truly stunning. Welcomed by an 8-foot door, you're immediately greeted by a grand 18-foot foyer. Once inside, you will be wowed by the spacious and thoughtful layout, a large utility room, and all of the natural light let in by the windows in the breakfast nook and living room. Also on the main floor is an oversized primary bedroom suite with a walk-in closet that dreams are made of. Upstairs, you will find spacious secondary bedrooms and a loft that your family will love.