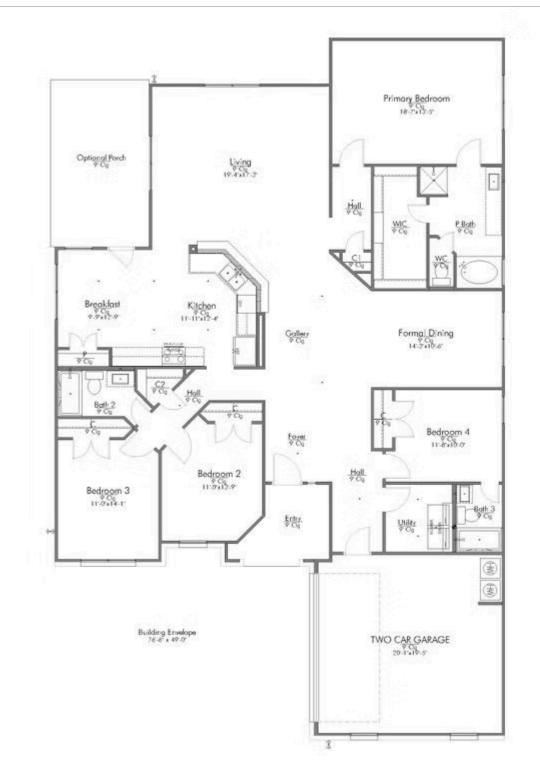

## **Madison County**

PRICE FROM:

\$288,900

2,375 Ft<sup>2</sup>

4 Bedrooms

3 Bathrooms

🔁 2 Car Garage

Welcome to this charming 4-bedroom, 3-bathroom home, thoughtfully designed to combine functionality and elegance for modern living.

Upon entry, you'll find a private hallway to the right, leading to a fourth bedroom with its own bathroom—an ideal guest suite or secluded retreat. The utility room and access to the side-load two-car garage are also conveniently located along this hallway.

Straight ahead from the entry, the home opens into a spacious, light-filled formal dining room, which seamlessly flows into the kitchen. The kitchen is both stylish and practical, featuring a cornered island, ample counter space, and a pantry tucked behind the adjoining breakfast nook. The breakfast nook, with its backyard access, provides the perfect space for casual meals or morning coffee.